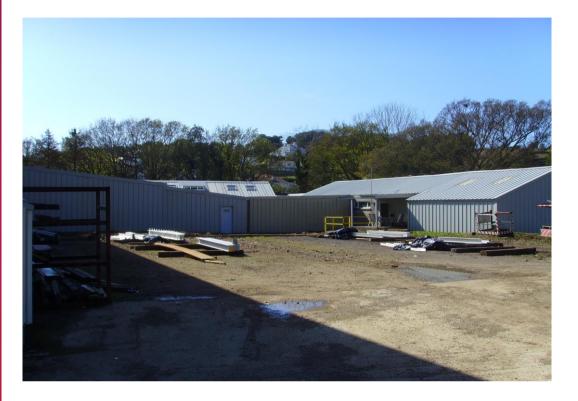

New Industrial Premises, Beaumont Business Park, St. Peter, Jersey

- Approximately 8,000 sq.ft of brand new industrial premises to be constructed on Goose Green Marsh
- Available for a term of 9 years (or longer) on a Full Repairing and Insuring lease
- The asking rental is £11 per sq.ft (exclusive of any other outgoings)
- Extensive yard space and car parking available on request and subject to agreement of terms
- Nearby occupiers include G4S, Coastline, Obsidian Glass, Jayen and Beaumont Home Centre.

T +44 (0) 1534 629001 E info@d2re.co.uk W www.d2re.co.uk

Office Address Ground Floor, Dialogue House, 2-6 Anley Street, St Helier, Jersey, JE2 3QE Company number: 80923

WAREHOUSE TO PRE-LET

NET INTERNAL AREA 8,000sq.ft.

HIGH SPECIFICATION ACCOMODATION