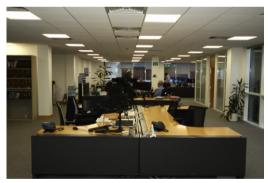

Internally, the property benefits from a refurbished Cat A specification including air conditioning, fully accessible raised flooring, suspended ceilings and recessed lighting.

The internal layout of the  $2^{nd}$  floor provides a mix of open plan and cellular office space with a number of meeting rooms, kitchen and male and female WC's.

There is a large atrium to the northern elevation providing good natural light within the premises.

There is a 10 person, 800kg OTIS lift providing access to all floors.

To the rear of the ground floor, there is a garage with 11 car parking spaces and communal bike racks.