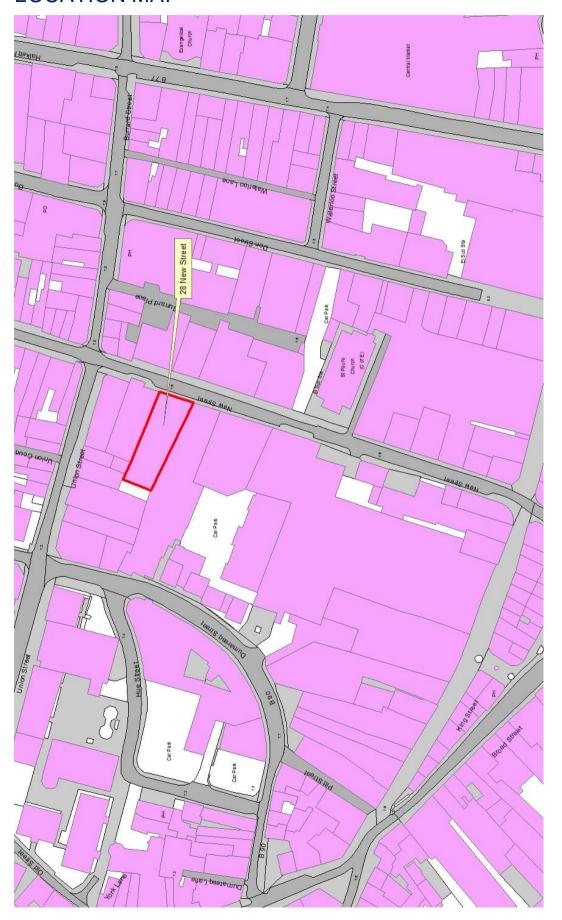

## **LOCATION**

The property is situated on the western side of New Street a short distance south of its junctions with Burrard Street and Union Street. The property is also a short distance from the prime retail area of King Street.

# **LOCATION MAP**

D2 Real Estate Limited for themselves and for the vendor(s) or lessor(s) of this property whose agents they are, give notice that: 1. These particulars do not constitute, nor constitute any part of, an offer or contract. 2. None of the statements contained in these particulars as to the property are to be relied on as statements or representations of fact. 3. Any intending purchaser or lessee must satisfy himself by inspection or otherwise as to the correctness of each of the statements contained in these particulars. 4. The vendor(s) or lessor(s) do not make or give and neither D2 Real Estate Limited nor any person in their employment has any authority to make or give, any representation or warranty whatever in relation to this property. Unless otherwise stated all prices and rents are quote exclusive of GST. These details are believed to be correct at the time of compilation but may be subject to subsequent amendment.