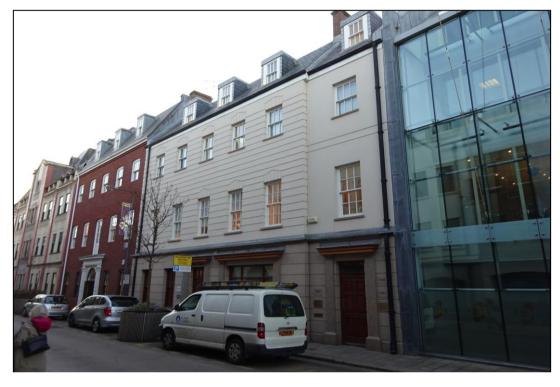

## **LOCATION**

The property is situated on the western side of New Street a short distance south of its junctions with Burrard Street and Union Street. The property is also a short distance from the prime retail area of King Street.

#### DESCRIPTION

The property was developed in 1997 and is of steel frame construction with part granite clad and part stone clad facades under a part flat, part pitched slate roof with dormer windows to the upper level. The property provides office accommodation on ground, first, second and third floors.