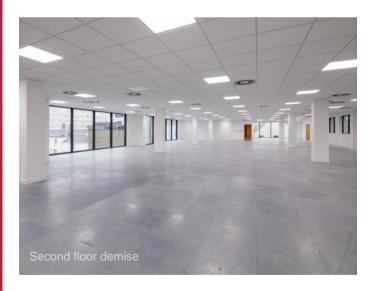

#### DESCRIPTION

This new property provides versatile office accommodation over first, second, third and fourth floors together with a modern entrance and secure ground floor car parking.

The entrance to the office accommodation is approached via a feature turret and circular core leading to the open plan offices.

As with any modern new office development, the specification provides all of the standard list of amenities including:

- Excellent natural light
- Full air conditioning throughout via a VRV air conditioning system
- Suspended ceilings with LED lighting
- Raised access flooring throughout
- Female and male toilets, shower facilities and a kitchenette on each floor
- All floors served by an 8-person lift.

#### ACCOMMODATION

The four upper floors provide clear open plan space with excellent natural light. They provide the following areas:

First floor – 5,737 sq. ft – Available

Second floor - 5,737 sq. ft - LET