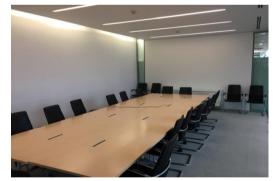

The existing head-lessee has undertaken a full and comprehensive fit-out which is available to an incoming sub-lessee and consists of:-

- Various private offices;
- High density fully fitted out work station area;
- Fully furnished;
- Impressive entrance and reception areas
- Shared terrace café on premise
- Floor by floor security provision allowing multi business occupancy.