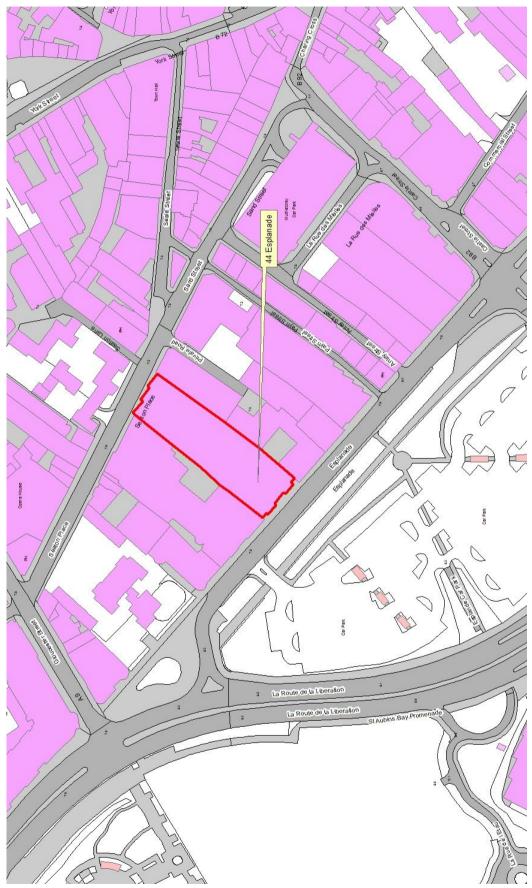

#### LOCATION

The property occupies a central position within Jersey's Central Business District in the heart of Jersey's financial centre on the Esplanade.

More specifically the property is situated fronting the Esplanade midway between the junctions of Gloucester Street and Payn Street.

This area of the Esplanade is recognised as being the most sought-after office location within the island.

#### LOCATION MAP

D2 Real Estate Limited for themselves and for the vendor(s) or lessor(s) of this property whose agents they are, give notice that: 1. These particulars do not constitute, nor constitute any part of, an offer or contract. 2. None of the statements contained in these particulars as to the property are to be relied on as statements or representations of fact. 3. Any intending purchaser or lessee must satisfy himself by inspection or otherwise as to the correctness of each of the statements contained in these particulars. 4. The vendor(s) or lessor(s) do not make or give and neither D2 Real Estate Limited nor any person in their employment has any authority to make or give, any representation or warranty whatever in relation to this property. Unless otherwise stated all prices and rents are quote exclusive of GST. These details are believed to be correct at the time of compilation but may be subject to subsequent amendment.