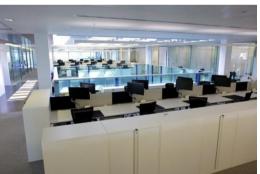

The existing head-lessee has undertaken a full and comprehensive fit-out which is available to an incoming sub-lessee and consists of:-

- Various private offices;
- High density fully fitted out work station area;
- Fully furnished;
- Impressive entrance and reception areas
- Shared terrace café on premise
- Floor by floor security provision allowing multi business occupancy.