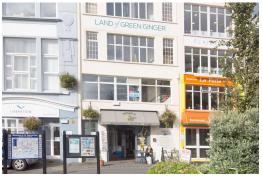

## 15 North Plantation, St Peter Port, Guernsey

#### **LOCATION**

These first floor offices are located on the east of St Peter Port and are adjacent to the main esplanade which spans the length of the Town Centre. The property fronts on to the Esplanade and enjoys impressive views over the St Peter Port Harbour and Castel Cornet. It is a predominantly commercial area with a variety of retail shops nearby, with a range of restaurants and bars within walking distance. Nearby occupiers include the Tourist Information Centre.