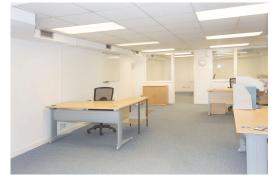

#### DESCRIPTION

The office suite is accessed directly from the North Plantation via a dedicated entrance and staircase. The suite is predominantly open plan although there is a large private office to the rear of the suite (previously split into two as per the floorplan) as well as a smaller office/store to the side. There is a separate kitchenette and male and female toilets are also located within the suite. The property benefits from recently upgraded air conditioning.