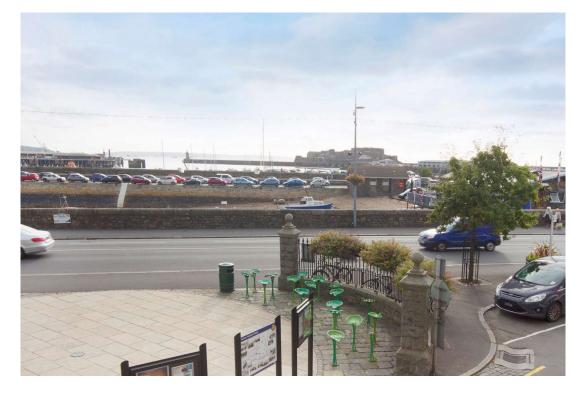

#### **LOCATION**

These first floor offices are located on the east of St Peter Port and are adjacent to the main esplanade which spans the length of the Town Centre. The property fronts on to the Esplanade and enjoys impressive views over the St Peter Port Harbour and Castel Cornet. It is a predominantly commercial area with a variety of retail shops nearby, with a range of restaurants and bars within walking distance. Nearby occupiers include the Tourist Information Centre.

There is excellent nearby long-term parking available at the North Beach Car Park and also the Crown Pier.

The property is also only a few minutes' walk from St Peter Port's main shopping area of High Street.