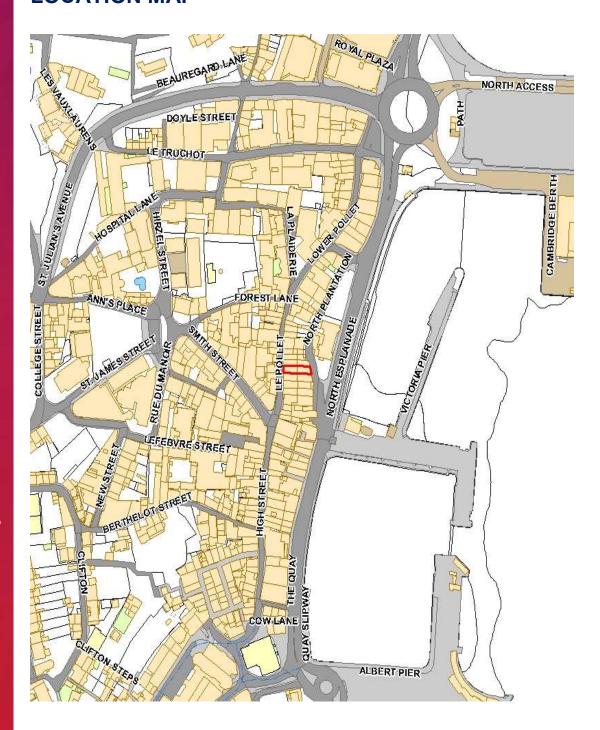

#### **LOCATION**

These first floor offices are located on the east of St Peter Port and are adjacent to the main esplanade which spans the length of the Town Centre. The property fronts on to the Esplanade and enjoys impressive views over the St Peter Port Harbour and Castel Cornet. It is a predominantly commercial area with a variety of retail shops nearby, with a range of restaurants and bars within walking distance. Nearby occupiers include the Tourist Information Centre.

There is excellent nearby long-term parking available at the North Beach Car Park and also the Crown Pier.

The property is also only a few minutes' walk from St Peter Port's main shopping area of High Street.

#### **LOCATION MAP**

D2 Real Estate Limited for themselves and for the vendor(s) or lessor(s) of this property whose agents they are, give notice that: 1. These particulars do not constitute, nor constitute any part of, an offer or contract. 2. None of the statements contained in these particulars as to the property are to be relied on as statements or representations of fact. 3. Any intending purchaser or lessee must satisfy himself by inspection or otherwise as to the correctness of each of the statements contained in these particulars. 4. The vendor(s) or lessor(s) do not make or give and neither D2 Real Estate Limited nor any person in their employment has any authority to make or give, any representation or warranty whatever in relation to this property. Unless otherwise stated all prices and rents are quote exclusive of GST. These details are believed to be correct at the time of compilation but may be subject to subsequent amendment.