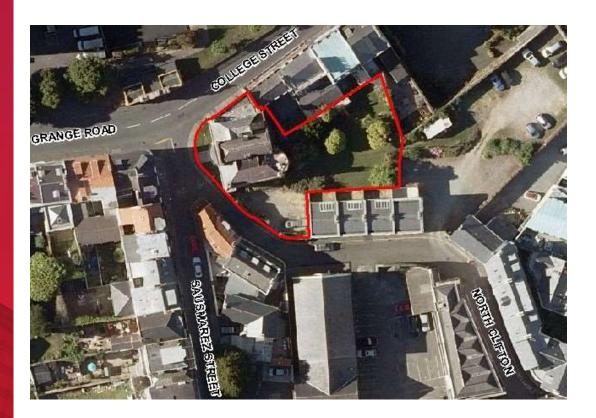

#### LOCATION

The property is located a short distance south-west of the centre of St Peter Port and is within easy walking distance of the Royal Court Buildings and the shops and restaurants of St Peter Port. The property makes the corner of College Street and St James Street and is close to well established businesses such as Swoffers, the Old Government House Hotel, Generali and EFG. Aside of the parking available on site, there is also good additional rented parking in the vicinity and public zoned parking at the Odeon Car Park.

### LOCATION MAP

D2 Real Estate Limited for themselves and for the vendor(s) or lessor(s) of this property whose agents they are, give notice that: 1. These particulars do not constitute, nor constitute any part of, an offer or contract. 2. None of the statements contained in these particulars as to the property are to be relied on as statements or representations of fact. 3. Any intending purchaser or lessee must satisfy himself by inspection or otherwise as to the correctness of each of the statements contained in these particulars. 4. The vendor(s) or lessor(s) do not make or give and neither D2 Real Estate Limited nor any person in their employment has any authority to make or give, any representation or warranty whatever in relation to this property. Unless otherwise stated all prices and rents are quote exclusive of GST. These details are believed to be correct at the time of compilation but may be subject to subsequent amendment.