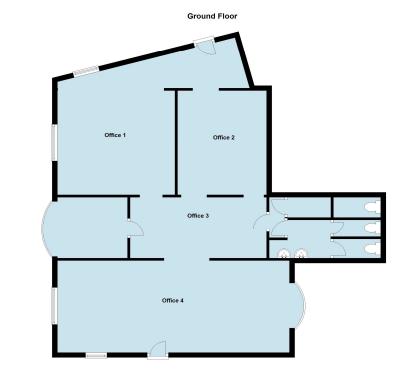

#### DESCRIPTION

The premises comprise 1,511 sq ft of office space located on the ground floor of this historic building which has been beautifully renovated to produce a clean, light working environment. The premises include an entrance hall, a number of meeting rooms, a large open plan office, kitchenette and a dedicated computer room.

The suite is very nicely finished and has modern suspended ceilings with recessed fluorescent lighting and spotlights. Underfloor ducts have been laid to allow for cabling to be run in all of the offices. Up to six parking spaces are available at £200 per month per space.