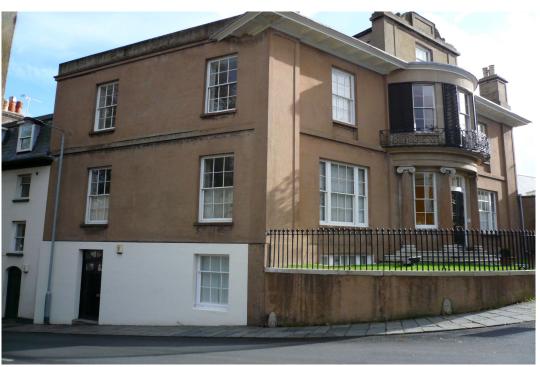

# Ground floor offices, 5 St James Street, St Peter Port, Guernsey

T +44 (0) 1481 722151 E info@d2re.co.uk W www.d2re.co.uk

Office Address D2 Real Estate (Guernsey) Ltd, Estate House, Ann's Place Guernsey, GY1 2NU Company number: 64825

#### LOCATION

The property is located a short distance south-west of the centre of St Peter Port and is within easy walking distance of the Royal Court Buildings and the shops and restaurants of St Peter Port. The property makes the corner of College Street and St James Street and is close to well established businesses such as Swoffers, the Old Government House Hotel, Generali and EFG. Aside of the parking available on site, there is also good additional rented parking in the vicinity and public zoned parking at the Odeon Car Park.

#### DESCRIPTION

The premises comprise 1,511 sq ft of office space located on the ground floor of this historic building which has been beautifully renovated to produce a clean, light working environment. The premises include an entrance hall, a number of meeting rooms, a large open plan office, kitchenette and a dedicated computer room.