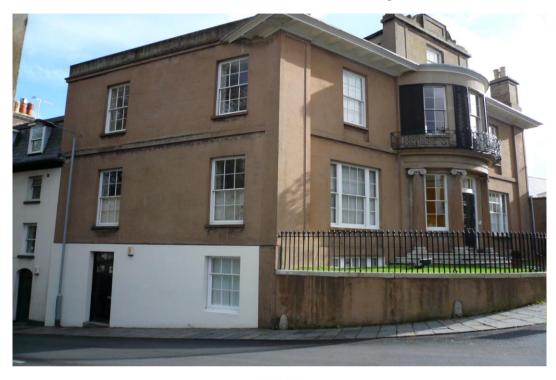

# Ground floor offices, 5 St James Street, St Peter Port, Guernsey

T +44 (0) 1481 722151 E info@d2re.co.uk W www.d2re.co.uk

#### **LOCATION**

The property is located a short distance south-west of the centre of St Peter Port and is within easy walking distance of the Royal Court Buildings and the shops and restaurants of St Peter Port. The property makes the corner of College Street and St James Street and is close to well established businesses such as Swoffers, the Old Government House Hotel, Generali and EFG. Aside of the parking available on site, there is also good additional rented parking in the vicinity and public zoned parking at the Odeon Car Park.

#### DESCRIPTION

The premises comprise 1,511 sq ft of office space located on the ground floor of this historic building which has been beautifully renovated to produce a clean, light working environment. The premises include an entrance hall, a number of meeting rooms, a large open plan office, kitchenette and a dedicated computer room.