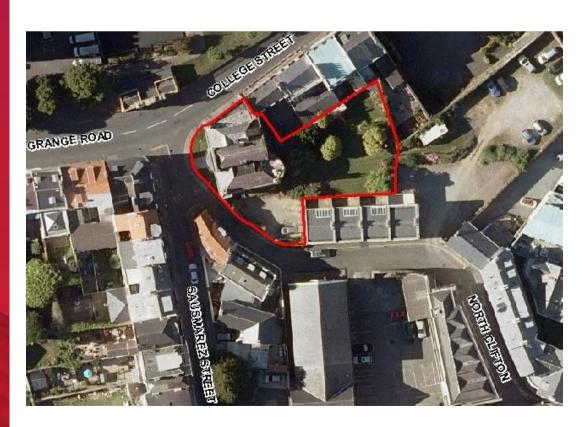

#### **LOCATION MAP**

D2 Real Estate Limited for themselves and for the vendor(s) or lessor(s) of this property whose agents they are, give notice that: 1. These particulars do not constitute, nor constitute any part of, an offer or contract. 2. None of the statements contained in these particulars as to the property are to be relied on as statements or representations of fact. 3. Any intending purchaser or lessee must satisfy himself by inspection or otherwise as to the correctness of each of the statements contained in these particulars. 4. The vendor(s) or lessor(s) do not make or give and neither D2 Real Estate Limited nor any person in their employment has any authority to make or give, any representation or warranty whatever in relation to this property. Unless otherwise stated all prices and rents are quote exclusive of GST. These details are believed to be correct at the time of compilation but may be subject to subsequent amendment.

#### **LOCATION**

The property is located a short distance south-west of the centre of St Peter Port and is within easy walking distance of the Royal Court Buildings and the shops and restaurants of St Peter Port. The property makes the corner of College Street and St James Street and is close to well established businesses such as Swoffers, the Old Government House Hotel, Generali and EFG. Aside of the parking available on site, there is also good additional rented parking in the vicinity and public zoned parking at the Odeon Car Park.