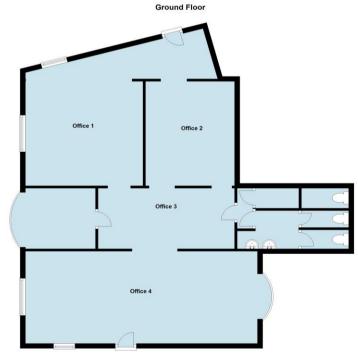

#### DESCRIPTION

The premises comprise 1,511 sq ft of office space located on the ground floor of this historic building which has been beautifully renovated to produce a clean, light working environment. The premises include an entrance hall, a number of meeting rooms, a large open plan office, kitchenette and a dedicated computer room.

The suite is very nicely finished and has modern suspended ceilings with recessed fluorescent lighting and spotlights. Underfloor ducts have been laid to allow for cabling to be run in all of the offices. Up to six parking spaces are available at £200 per month per space.