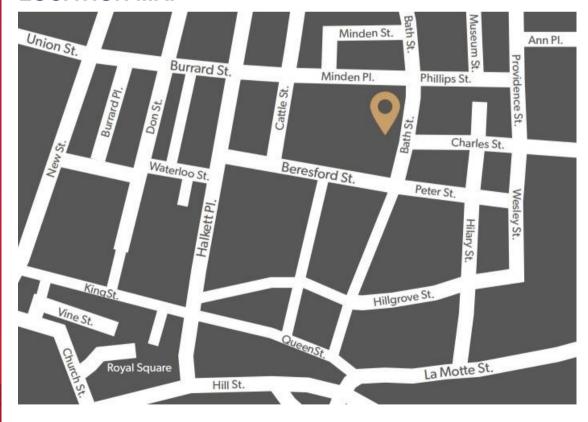

#### LOCATION

The property occupies a prominent site on the western side of Bath Street between its junctions with Minden Place and Beresford Street. The property is ideally located for tenants to benefit from being in the heart of St Helier a short walk from Queen Street and King Street. It is also in close proximity to the Central Market and Fish Market. Nearby occupiers include The Royal Bank of Scotland International, Moore Stephens, Minerva and Fairway Group.

# **LOCATION MAP**

D2 Real Estate Limited for themselves and for the vendor(s) or lessor(s) of this property whose agents they are, give notice that: 1. These particulars do not constitute, nor constitute any part of, an offer or contract. 2. None of the statements contained in these particulars as to the property are to be relied on as statements or representations of fact. 3. Any intending purchaser or lessee must satisfy himself by inspection or otherwise as to the correctness of each of the statements contained in these particulars. 4. The vendor(s) or lessor(s) do not make or give and neither D2 Real Estate Limited nor any person in their employment has any authority to make or give, any representation or warranty whatever in relation to this property. Unless otherwise stated all prices and rents are quote exclusive of GST. These details are believed to be correct at the time of compilation but may be subject to subsequent amendment.