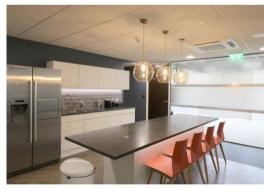

There are also communal facilities providing the following:

- State of the art kitchen with Corian work surfaces and (fridge/freezer, microwave/oven, dishwasher, zip tap for hot and cold filtered water).
- Breakout areas with mixture of high and low level seating, power and USB points widely available.
- Separate male and female toilet facilities and showers.

### **LEASE TERMS**

The suites are available to let on flexible terms with the benefit of a fully fitted out communal kitchen with seating and a fully furnished communal break-out area. The maintenance and cleaning of this area is included within the office rental rate.