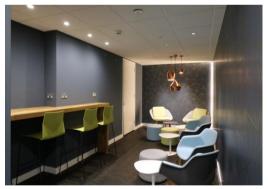

There are also communal facilities providing the following:

- State of the art kitchen with Corian work surfaces and (fridge/freezer, microwave/oven, dishwasher, zip tap for hot and cold filtered water).
- Breakout areas with mixture of high and low level seating, power and USB points widely available.
- Separate male and female toilet facilities and showers.

### **LEASE TERMS**

The suites are available to let on flexible terms with the benefit of a fully fitted out communal kitchen with seating and a fully furnished communal break-out area. The maintenance and cleaning of this area is included within the office rental rate.