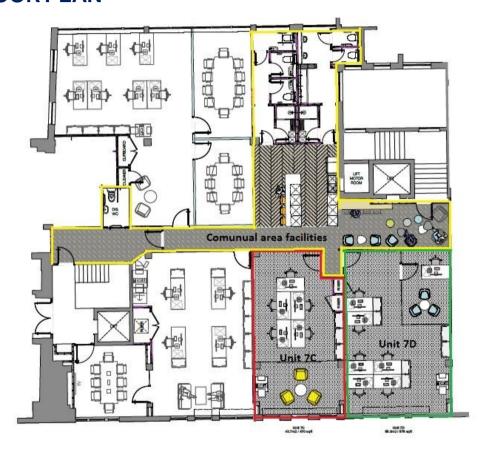

#### **ACCOMMODATION**

The property provides the following net internal areas:

7C: 470 sq.ft (43.66 sq.m) 7D: 576 sq.ft (53.51 sq.m)

# **FLOOR PLAN**

D2 Real Estate Limited for themselves and for the vendor(s) or lessor(s) of this property whose agents they are, give notice that: 1. These particulars do not constitute, nor constitute any part of, an offer or contract. 2. None of the statements contained in these particulars as to the property are to be relied on as statements or representations of fact. 3. Any intending purchaser or lessee must satisfy himself by inspection or otherwise as to the correctness of each of the statements contained in these particulars. 4. The vendor(s) or lessor(s) do not make or give and neither D2 Real Estate Limited nor any person in their employment has any authority to make or give, any representation or warranty whatever in relation to this property. Unless otherwise stated all prices and rents are quote exclusive of GST. These details are believed to be correct at the time of compilation but may be subject to subsequent amendment.