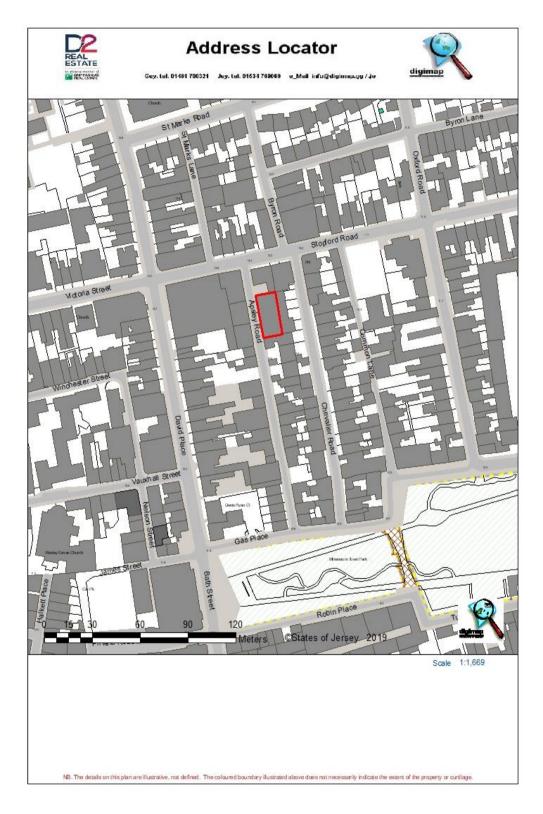

#### LOCATION

The Property is located north of Millennium Park, on Apsley Road, south of Stopford Road and North of Gas Place.

The Property is also a short walk from the centre of St. Helier and the public car parking facilities at Minden Place car park.

#### **LOCATION MAP**

D2 Real Estate Limited for themselves and for the vendor(s) or lessor(s) of this property whose agents they are, give notice that: 1. These particulars do not constitute, nor constitute any part of, an offer or contract. 2. None of the statements contained in these particulars as to the property are to be relied on as statements or representations of fact. 3. Any intending purchaser or lessee must satisfy himself by inspection or otherwise as to the correctness of each of the statements contained in these particulars. 4. The vendor(s) or lessor(s) do not make or give and neither D2 Real Estate Limited nor any person in their employment has any authority to make or give, any representation or warranty whatever in relation to this property. Unless otherwise stated all prices and rents are quote exclusive of GST. These details are believed to be correct at the time of compilation but may be subject to subsequent amendment.