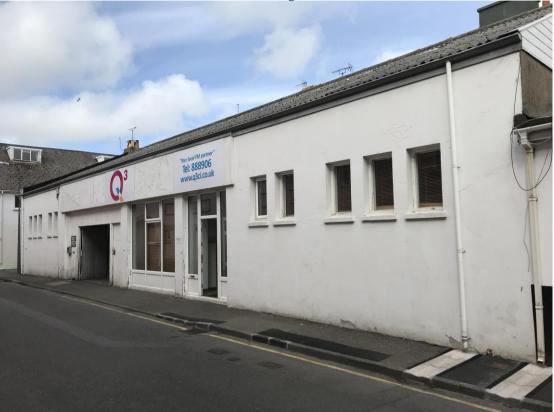

# WAREHOUSE TO LET

NET INTERNAL AREA 2,842sq.ft.

WAREHOUSE AND OFFICE ACCOMODATION

32 Apsley Road, St. Helier, Jersey

#### LOCATION

The Property is located north of Millennium Park, on Apsley Road, south of Stopford Road and North of Gas Place.

The Property is also a short walk from the centre of St. Helier and the public car parking facilities at Minden Place car park.

#### DESCRIPTION

The Property is of block construction under a pitched roof with UPVC gutters and downpipes. Externally, there is a mixture of UPVC and timber framed windows and large wooden doors to the parking area.