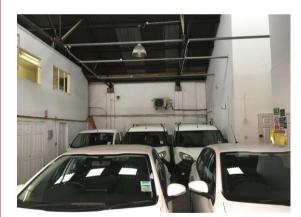

The ground floor accommodation comprises three offices, a meeting room, staff canteen, storeroom, sizeable internal parking area and two storerooms with mezzanine floor above. There is also a loft storeroom above the office space.