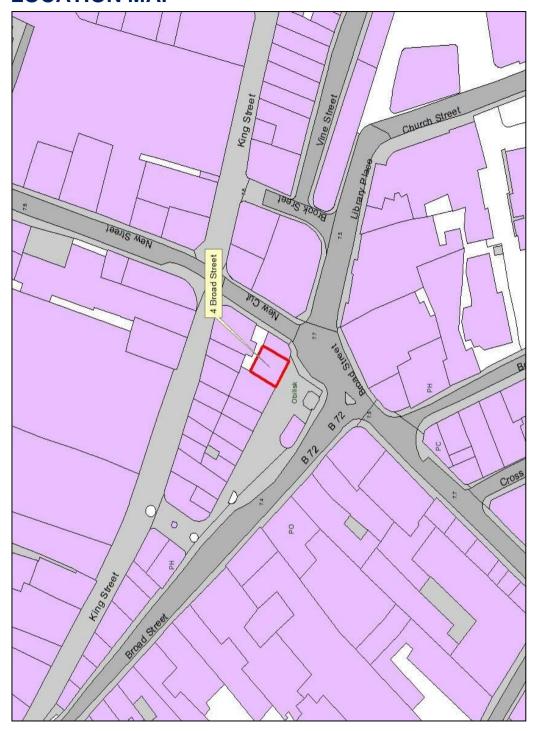

#### **LOCATION**

The Property is located in the centre of St. Helier in a prominent retail/commercial location on the northern side of Broad Street. It is a very short distance from the prime retail area of King Street and Queen Street beyond.

More specifically the Property is located to the north of Broad Street opposite Cafe Toulouse and fountains and forms part of a small but busy pedestrianised precinct.

Nearby occupiers include Jersey Post, Lloyds TSB, Nat West, Barclays, Alliance, Bet Gallienne, Barannes and the retail units on King Street.

### **LOCATION MAP**

D2 Real Estate Limited for themselves and for the vendor(s) or lessor(s) of this property whose agents they are, give notice that: 1. These particulars do not constitute, nor constitute any part of, an offer or contract. 2. None of the statements contained in these particulars as to the property are to be relied on as statements or representations of fact. 3. Any intending purchaser or lessee must satisfy himself by inspection or otherwise as to the correctness of each of the statements contained in these particulars. 4. The vendor(s) or lessor(s) do not make or give and neither D2 Real Estate Limited nor any person in their employment has any authority to make or give, any representation or warranty whatever in relation to this property. Unless otherwise stated all prices and rents are quote exclusive of GST. These details are believed to be correct at the time of compilation but may be subject to subsequent amendment.