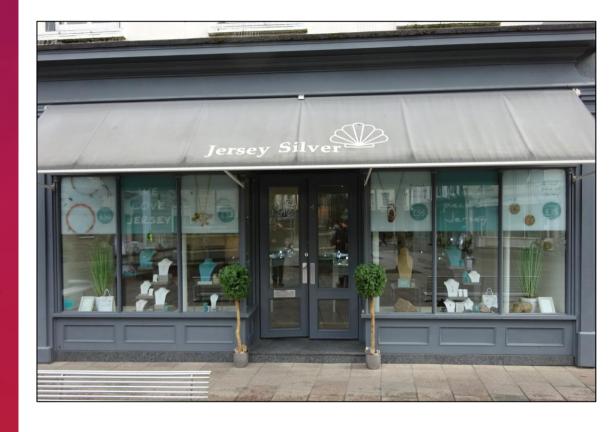

#### **LOCATION**

The Property is located in the centre of St. Helier in a prominent retail/commercial location on the northern side of Broad Street. It is a very short distance from the prime retail area of King Street and Queen Street beyond.

More specifically the Property is located to the north of Broad Street opposite Cafe Toulouse and fountains and forms part of a small but busy pedestrianised precinct.

Nearby occupiers include Jersey Post, Lloyds TSB, Nat West, Barclays, Alliance, Bet Gallienne, Barannes and the retail units on King Street.

#### DESCRIPTION

4 Broad Street is a mid-terraced building constructed over basement, ground and two upper floors. The building has a traditional timber glazed retail facade with solid ceilings, solid floors and Category 2 lighting.