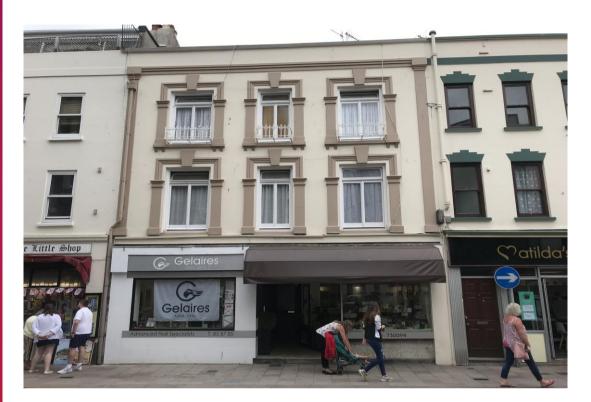

### LOCATION

The property occupies a very prominent location in Conway Street close to the heart of St Helier. More specifically the property is roughly equidistant between Broad Street and the Esplanade.

#### DESCRIPTION

The Property is a 3-storey terraced building of traditional masonry construction providing accommodation over basement, ground and two upper floors with additional accommodation within the roof space.

The ground floor is split into 2 separate retail units, currently let to Gelaires Nail Spa Limited and K Hair Studio Limited. Each unit has access via a communal stairwell to their own dedicated basement.