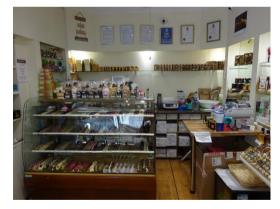

The ground floor is split into 2 separate retail units, currently let to Gelaires Nail Spa Limited and K Hair Studio Limited. Each unit has access via a communal stairwell to their own dedicated basement.