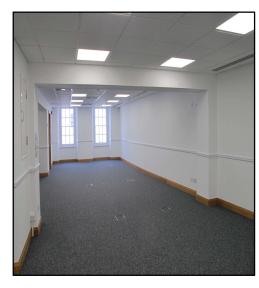

## **DESCRIPTION**

The property was recently redecorated and refurbished to include new carpets, lighting and air-conditioning units. They have also been fitted with new kitchen and WC facilities.

# **ACCOMMODATION**

The office is circa 1,216 sq ft and comprises large open plan office space and separate meeting room with kitchen and WC facilities.