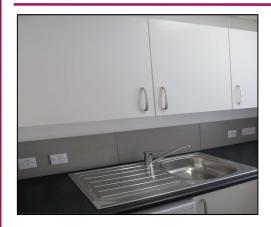

## **DESCRIPTION**

The property was recently redecorated and refurbished to include new carpets, lighting and air-conditioning units. They have also been fitted with new kitchen and WC facilities.

# **ACCOMMODATION**

The office is circa 1,216 sq ft and comprises large open plan office space and separate meeting room with kitchen and WC facilities.