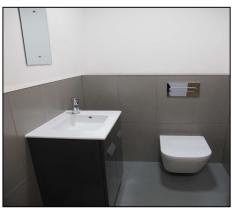

## **DESCRIPTION**

The property was recently redecorated and refurbished to include new carpets, lighting and air-conditioning units. They have also been fitted with new kitchen and WC facilities.

# **ACCOMMODATION**

The office is circa 1,216 sq ft and comprises large open plan office space and separate meeting room with kitchen and WC facilities.