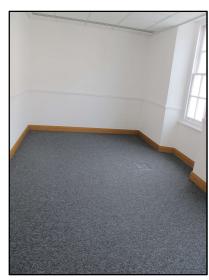

## **DESCRIPTION**

The property was recently redecorated and refurbished to include new carpets, lighting and air-conditioning units. They have also been fitted with new kitchen and WC facilities.

# **ACCOMMODATION**

The office is circa 1,216 sq ft and comprises large open plan office space and separate meeting room with kitchen and WC facilities.