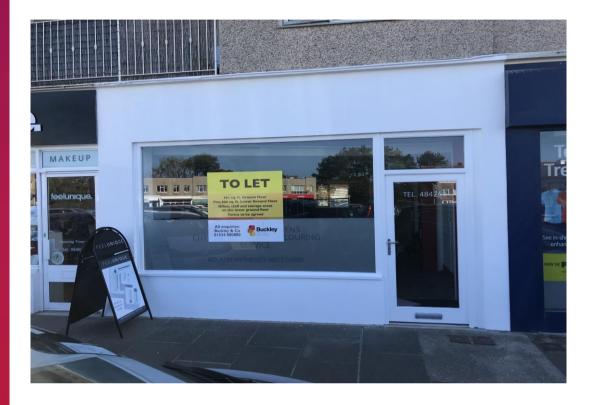

# UNIT 23, LES QUENNEVAIS PARADE, ST BRELADE

#### LOCATION

This property is found within the Quennevais Parade, which is one of the island's largest multi retail outlets.

This precinct has ample parking for shoppers as well as a large variety of retail stores.

## **DESCRIPTION**

The property occupies a prominent position within the Parade.

The current retail space is laid out over the ground floor, formerly used as a barbers, with 4 treatment rooms and a WC/shower room on the lower ground floor with access to the rear of the building for deliveries.