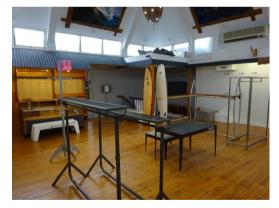

## DESCRIPTION

The property consists of 3 storeys, all of which having an open plan design to them.

The basement floor comprises a W.C, office, retail area and several changing rooms, the ground floor comprises an open plan retail area and the first floor comprises an open plan retail area along with a changing room.

#### ACCOMMODATION

The Property is available to let as a whole.

The space has been measured in accordance with the RICS code of measuring practice.

The property provides the following net internal areas: