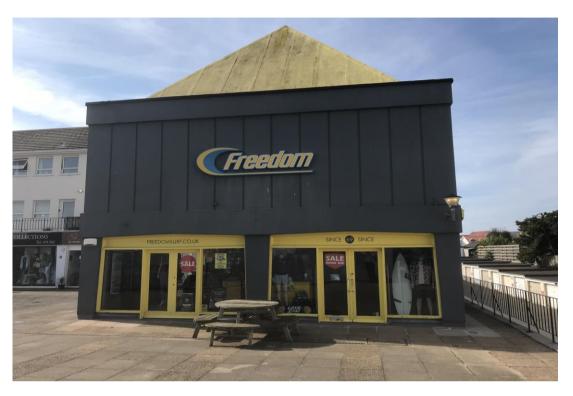

# RETAIL TO LET

NET INTERNAL AREA – 2,282 SQ. FT

BUSY WESTERN LOCATION

#### LOCATION

This property is found within the Quennevais Parade, which is one of the island's largest multi retail outlets.

This precinct has ample parking for shoppers as well as a large variety of retail stores.

## DESCRIPTION

The property consists of 3 storeys, all of which having an open plan design to them.

The basement floor comprises a W.C, office, retail area and several changing rooms, the ground floor comprises an open plan retail area and the first floor comprises an open plan retail area along with a changing room.

The ground floor receives access to the parade whilst the basement has access to a smaller car park behind the premises.