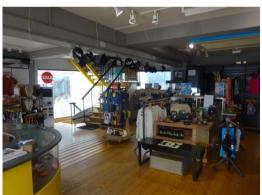

## DESCRIPTION

The property consists of 3 storeys, all of which having an open plan design to them.

The basement floor comprises a W.C, office, retail area and several changing rooms, the ground floor comprises an open plan retail area and the first floor comprises an open plan retail area along with a changing room.

#### ACCOMMODATION

The Property is available to let as a whole.

The space has been measured in accordance with the RICS code of measuring practice.

The property provides the following net internal areas: