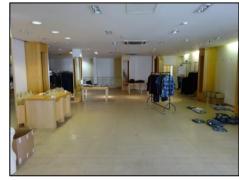

The first floor is available and benefits from a large open plan floor plate and the former tenant's Category B fit out, which includes;

- Suspended ceilings with integral low energy, recessed lighting
- Changing rooms
- Staff facilities
- Male and Female WC's
- Stair and lift access to the rear of the building.