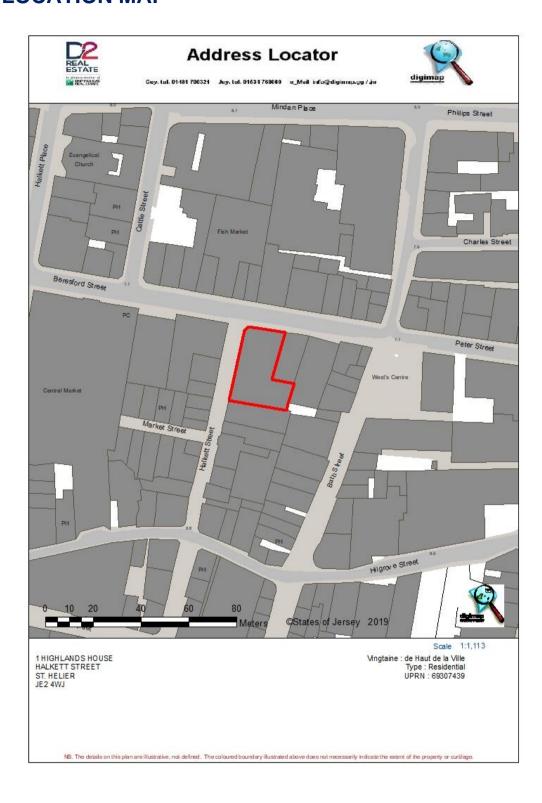

## LOCATION

Highland House is situated in a prominent position at the northern end of Halkett Street near to the junction of Halkett Street and Beresford Street.

Halkett Street is a busy pedestrian street which links to the prime retailing areas of Queen Street and King Street to the south. The property is in very close proximity to the central market and fish market, and it is close to the multi storey car park at Minden Place.

# **LOCATION MAP**

D2 Real Estate Limited for themselves and for the vendor(s) or lessor(s) of this property whose agents they are, give notice that: 1. These particulars do not constitute, nor constitute any part of, an offer or contract. 2. None of the statements contained in these particulars as to the property are to be relied on as statements or representations of fact. 3. Any intending purchaser or lessee must satisfy himself by inspection or otherwise as to the correctness of each of the statements contained in these particulars. 4. The vendor(s) or lessor(s) do not make or give and neither D2 Real Estate Limited nor any person in their employment has any authority to make or give, any representation or warranty whatever in relation to this property. Unless otherwise stated all prices and rents are quote exclusive of GST. These details are believed to be correct at the time of compilation but may be subject to subsequent amendment.