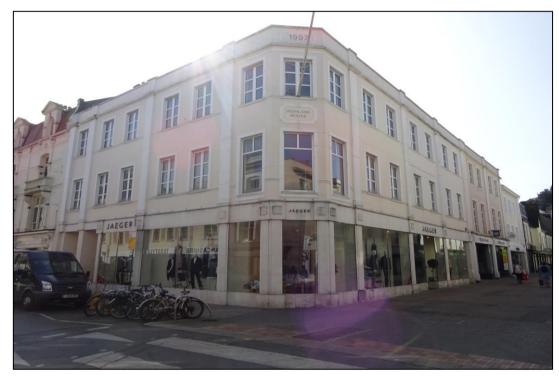

First Floor, Highland House, 29 – 35 Halkett Street, St. Helier, Jersey

## LOCATION

Highland House is situated in a prominent position at the northern end of Halkett Street near to the junction of Halkett Street and Beresford Street.

Halkett Street is a busy pedestrian street which links to the prime retailing areas of Queen Street and King Street to the south. The property is in very close proximity to the central market and fish market, and it is close to the multi storey car park at Minden Place.

## DESCRIPTION

Highland House was constructed in 1997/1998 and is located over three storeys. It is of steel framed construction under a part pitched, part flat roof with cement rendered and painted facades.