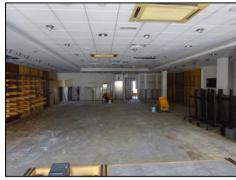

The first floor is available and benefits from a large open plan floor plate and the former tenant's Category B fit out, which includes;

- Suspended ceilings with integral low energy, recessed lighting
- Changing rooms
- Staff facilities
- Male and Female WC's
- Stair and lift access to the rear of the building.