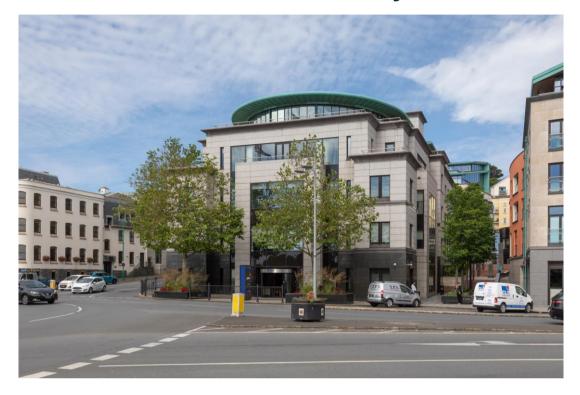

# **LOCATION**

Royal Bank Place occupies an extremely prominent location in the heart of Guernsey's prime office centre of St. Peter Port. The Property's principal frontage is onto Glategny Esplanade providing panoramic and far reaching views over St. Peter Port harbour and Queen Elizabeth II Marina to Herm.

## DESCRIPTION

Royal Bank Place is a prominent office building with natural light on 3 elevations. The building benefits from a smart manned reception in an imposing lobby which then provides access to the upper floors via 3 passenger lifts and the main stairwell.

The Property benefits from natural light on 3 elevations creating stunning panoramic sea views and an unrivalled outlook.