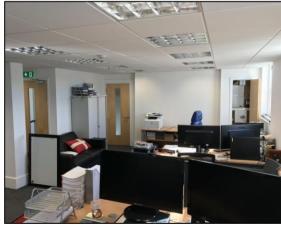

The offices have been refurbished and provide the following:

- Suspended ceilings
- Fluorescent lighting
- Excellent natural light
- 3 compartment perimeter trunking
- Carpets
- New dedicated WC's to each suite
- Plumbing for tea point or kitchenette.

### **ACCOMMODATION**

The third floor extends to 551 sq.ft measured on a net internal basis