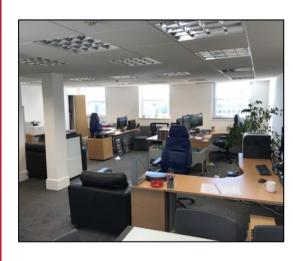

The offices have been refurbished and provide the following:

- Suspended ceilings
- Fluorescent lighting
- Excellent natural light
- 3 compartment perimeter trunking
- Carpets
- New dedicated WC's to each suite
- Plumbing for tea point or kitchenette.

### **ACCOMMODATION**

The third floor extends to 551 sq.ft measured on a net internal basis