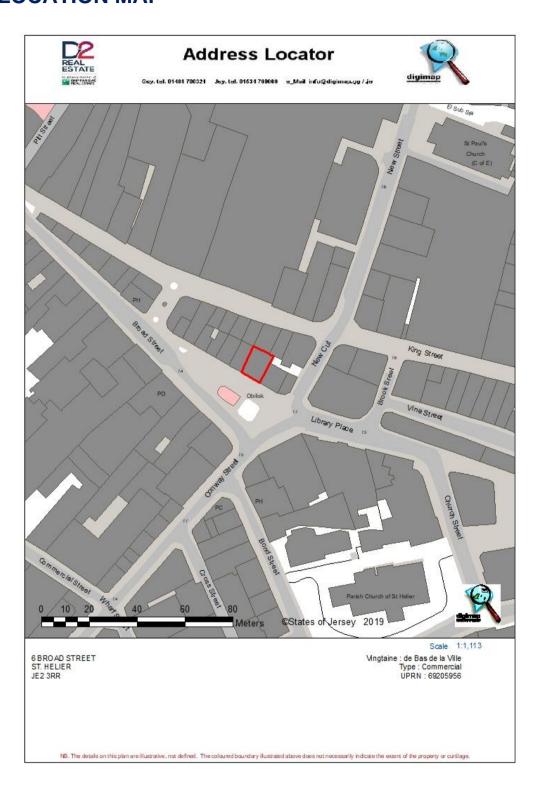

### **LOCATION**

This property is located in a prominent position on Broad Street overlooking the pedestrian area around the Obelisk.

Nearby Occupiers include Royal Bank of Canada, Coutts, Barclays, Lloyds TSB and Natwest.

The property is also within very close proximity to the Royal Square and the main shopping areas of King Street and Queen Street.

### **LOCATION MAP**

D2 Real Estate Limited for themselves and for the vendor(s) or lessor(s) of this property whose agents they are, give notice that: 1. These particulars do not constitute, nor constitute any part of, an offer or contract. 2. None of the statements contained in these particulars as to the property are to be relied on as statements or representations of fact. 3. Any intending purchaser or lessee must satisfy himself by inspection or otherwise as to the correctness of each of the statements contained in these particulars. 4. The vendor(s) or lessor(s) do not make or give and neither D2 Real Estate Limited nor any person in their employment has any authority to make or give, any representation or warranty whatever in relation to this property. Unless otherwise stated all prices and rents are quote exclusive of GST. These details are believed to be correct at the time of compilation but may be subject to subsequent amendment.