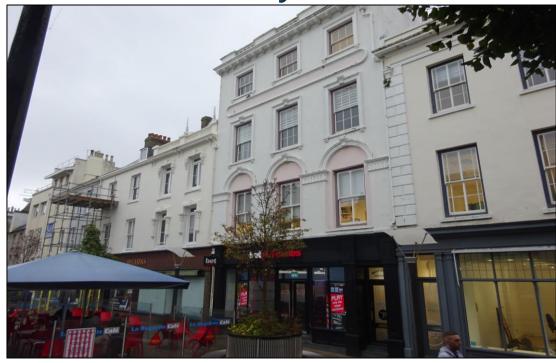

### **LOCATION**

This property is located in a prominent position on Broad Street overlooking the pedestrian area around the Obelisk.

Nearby Occupiers include Royal Bank of Canada, Coutts, Barclays, Lloyds TSB and Natwest.

The property is also within very close proximity to the Royal Square and the main shopping areas of King Street and Queen Street.

### DESCRIPTION

The Property comprises a mid-terrace building of traditional masonry construction with cement rendered and painted facades under a recessed pitched roof. The fenestration within the Property comprises of a mix of single and double glazed upvc and timber framed units.

The Property is accessed from a discreet entrance on Broad Street and has office accommodation located over first, second, third and attic floors. The first to third floors provide office accommodation and there is storage available within the attic.