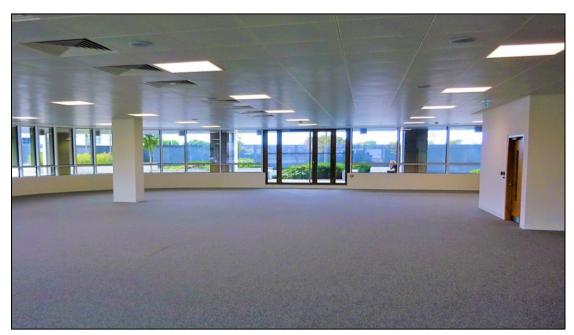

This brand-new office building provides the highest specification including:

- Excellent Natural Light
- Full air conditioning throughout via a VRV air conditioning system
- Suspended ceilings with LED lighting
- Raised access flooring throughout
- Female and male toilets and shower facilities on each floor
- All floors serviced by a 3-no. person lift
- Secure basement car parking is also provided with X no. car parking spaces available per suite.

#### **ACCOMMODATION**

The premises benefit from a high level of natural light owing to the floor-to-ceiling windows on the external elevations.

The Ground floor provides 3,000 sq.ft of office space.