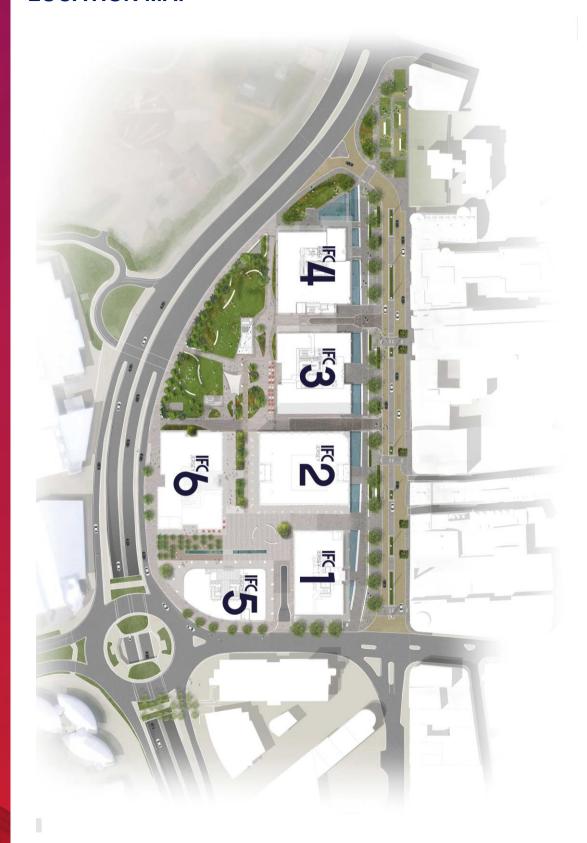

#### **LOCATION**

IFC 5 is located at the heart of Jersey's central business district and Waterfront area. Its principal frontage is at the junction of Castle street and La Route de la Liberation. The prime retailing pitch of King Street and the Royal Square are all within a few minutes' walk, offering a wide range of amenities. Other occupiers in the vicinity include Sanne, CVC, PwC, KPMG, Citibank, Royal Bank of Canada, UBS, HSBC, BNP Paribas, SG Hambros and the Jersey Financial Services Commission.

## **LOCATION MAP**

D2 Real Estate Limited for themselves and for the vendor(s) or lessor(s) of this property whose agents they are, give notice that: 1. These particulars do not constitute, nor constitute any part of, an offer or contract. 2. None of the statements contained in these particulars as to the property are to be relied on as statements or representations of fact. 3. Any intending purchaser or lessee must satisfy himself by inspection or otherwise as to the correctness of each of the statements contained in these particulars. 4. The vendor(s) or lessor(s) do not make or give and neither D2 Real Estate Limited nor any person in their employment has any authority to make or give, any representation or warranty whatever in relation to this property. Unless otherwise stated all prices and rents are quote exclusive of GST. These details are believed to be correct at the time of compilation but may be subject to subsequent amendment.