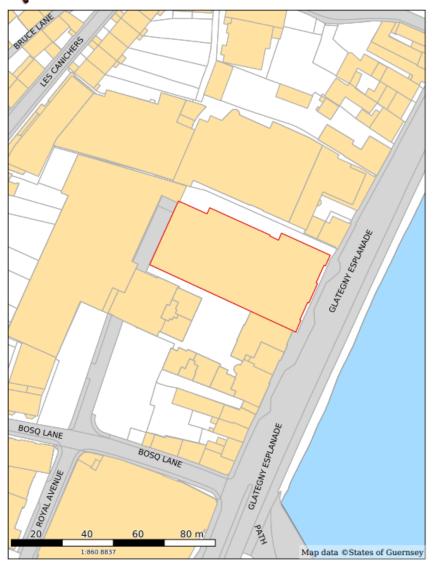

## LOCATION

Regency Court occupies an extremely prominent location in the heart of Guernsey's prime office centre within St. Peter Port. The Property fronts onto Glategny Esplanade providing panoramic and far reaching views over St. Peter Port harbour and Queen Elizabeth II Marina to Herm and Sark.

The Property is a short walk from all the shops and restaurants of the town centre as well as the public car parks of North Beach and Salerie Corner.

Other occupiers in the building include Alter Domus, Cazenove, Deloitte and Butterfield Bank. Other occupiers in the area include The Royal Bank of Scotland International, EY, Terra Firma, PWC, HSBC, Investec and KPMG to name a few.