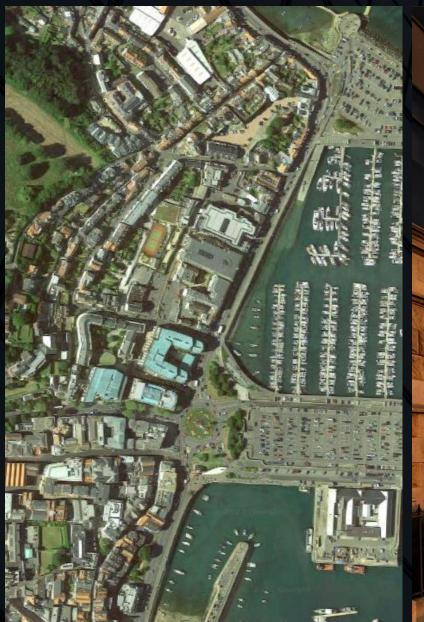

## LOCATION

Regency Court occupies an extremely prominent location in the heart of Guernsey's prime office centre within St. Peter Port. The Property fronts onto Glategny Esplanade providing panoramic and far reaching views over St. Peter Port harbour and Queen Elizabeth II Marina to Herm and Sark.

The Property is a short walk from all the shops and restaurants of the town centre as well as the public car parks of North Beach and Salerie Corner.

Other occupiers in the building include Alter Domus, Cazenove, Deloitte and Butterfield Bank. Other occupiers in the area include The Royal Bank of Scotland International, EY, Terra Firma, PWC, HSBC, Investec and KPMG to name a few.