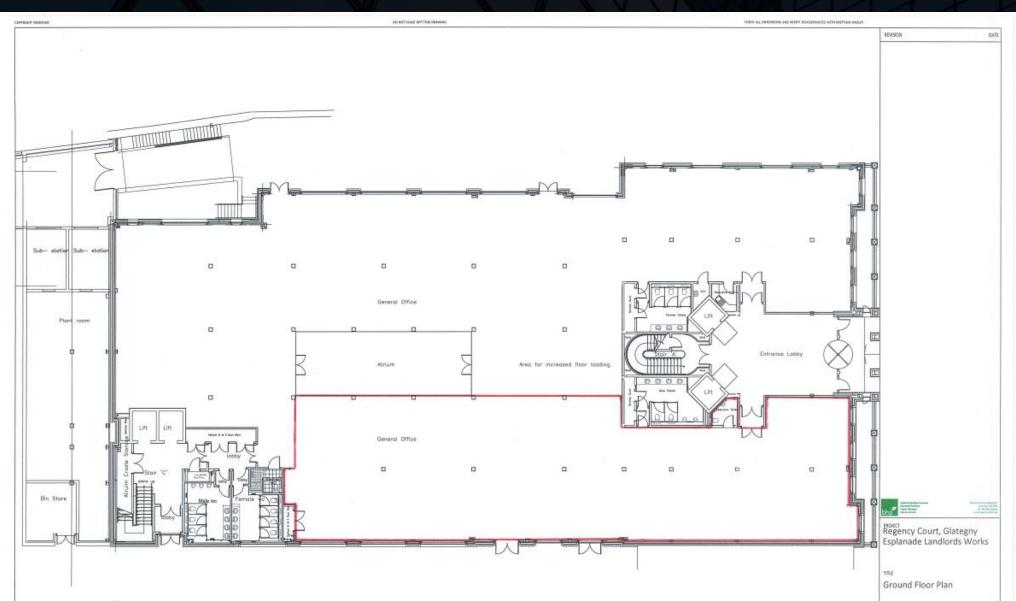

### **ACCOMMODATION**

| Status    | Sq m | Sq Ft | Floor  |
|-----------|------|-------|--------|
| Available | 532  | 5,726 | Ground |
|           | 532  | 5,726 | Total  |

These net internal areas have been formally verified in accordance with the RICS Code of Measuring Practise