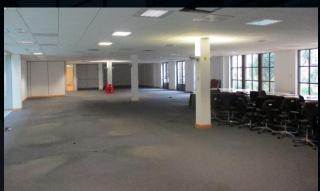

### **DESCRIPTION**

Regency Court is a prime, multi-let, office building offering a prestigious address in the centre of St Peter Port. The available premises will be completed to offer a high specification and are located on the ground floor of the building. Once refurbished, it will provide modern open plan accommodation fitted with suspended ceilings, LED lighting, ceiling mounted fan coil units and full raised access floors. The premises has good levels of natural light by virtue of its large windows and a central atrium. It also has the benefit of marina and sea views from the front elevation.