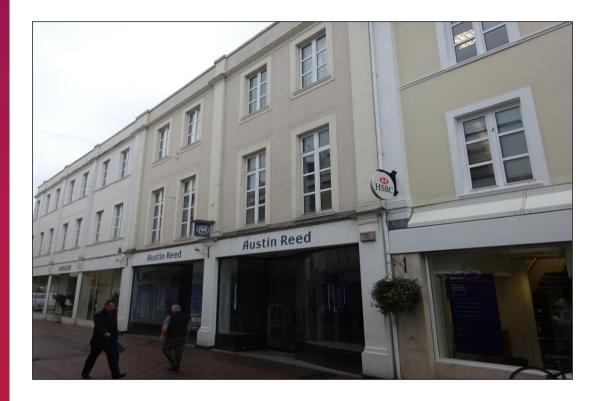

Highland House is situated in a prominent position at the northern end of Halkett Street near to the junction of Halkett Street and Beresford Street.

Halkett Street is a busy pedestrian street which links to the prime retailing areas of Queen Street and King Street to the south. The property is in very close proximity to the central market and fish market, and it is close to the multi storey car park at Minden Place.

#### DESCRIPTION

Unit 2, Highland House was constructed in 1997/1998 and is located over three storeys. It is of steel framed construction under a part pitched, part flat roof with cement rendered and painted facades.