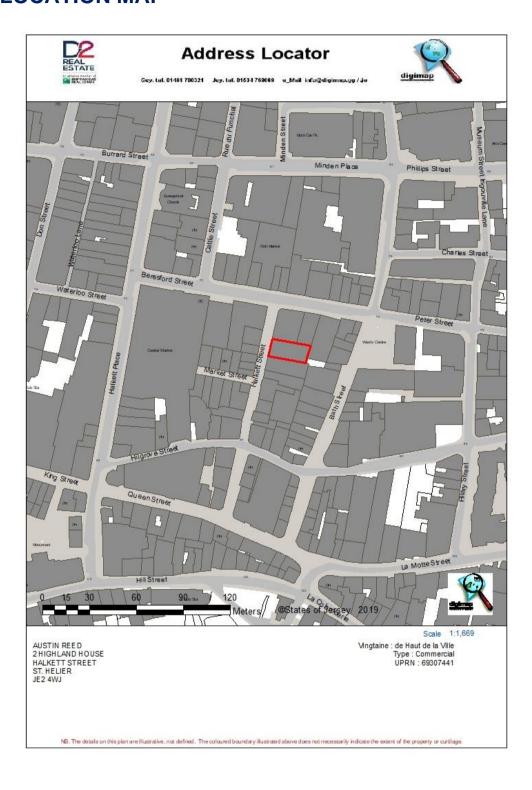

Highland House is situated in a prominent position at the northern end of Halkett Street near to the junction of Halkett Street and Beresford Street.

Halkett Street is a busy pedestrian street which links to the prime retailing areas of Queen Street and King Street to the south. The property is in very close proximity to the central market and fish market, and it is close to the multi storey car park at Minden Place.

#### **LOCATION MAP**

D2 Real Estate Limited for themselves and for the vendor(s) or lessor(s) of this property whose agents they are, give notice that: 1. These particulars do not constitute, nor constitute any part of, an offer or contract. 2. None of the statements contained in these particulars as to the property are to be relied on as statements or representations of fact. 3. Any intending purchaser or lessee must satisfy himself by inspection or otherwise as to the correctness of each of the statements contained in these particulars. 4. The vendor(s) or lessor(s) do not make or give and neither D2 Real Estate Limited nor any person in their employment has any authority to make or give, any representation or warranty whatever in relation to this property. Unless otherwise stated all prices and rents are quote exclusive of GST. These details are believed to be correct at the time of compilation but may be subject to subsequent amendment.