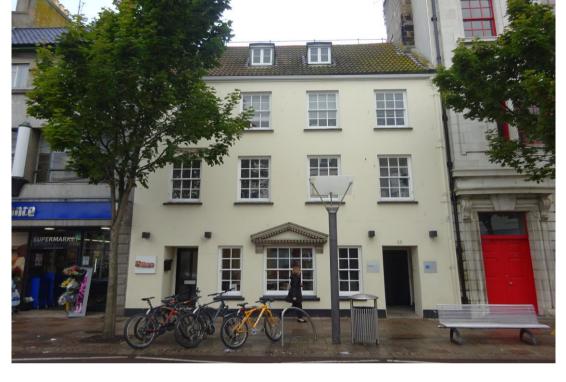

### **LOCATION**

This property is located in a prominent position adjacent to the Post Office on Broad Street overlooking the pedestrian area around the obelisk.

Nearby occupiers include the Government of Jersey, Coutts, Barlcays, Lloyds TSB and Natwest.

#### **DESCRIPTION**

The Property comprises a 3 storey, mid terraced office building that was refurbished in the late 2000's with accommodation arranged over ground, first, second and top floor respectively.