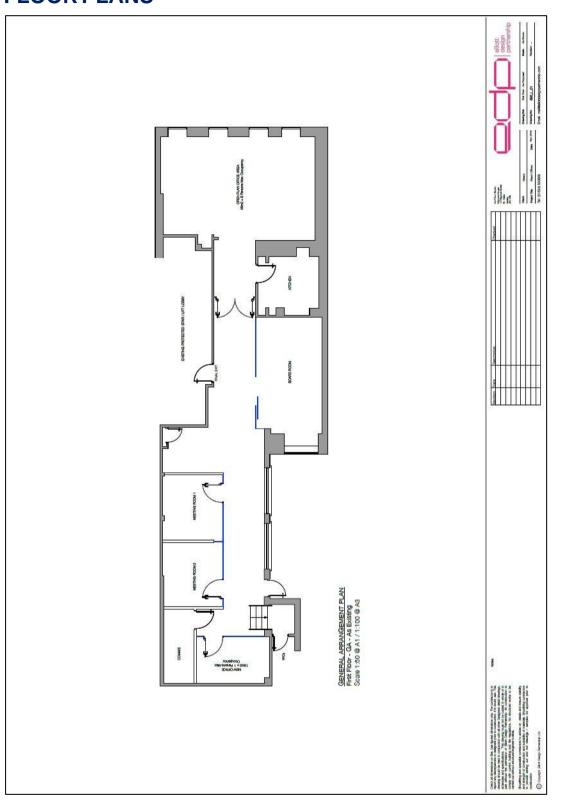

There is lift and stair access to the 1st floor offices and internally the offices provide;

- Open plan office area
- Boardroom
- 3 no cellular offices
- Kitchen
- Reception area
- Server room
- Male and female WC facilities and shower room.

#### **ACCOMMODATION**

The first floor offices provide an NIA of 1,980 sq.ft (183.95 sq.m).

## **FLOOR PLANS**

D2 Real Estate Limited for themselves and for the vendor(s) or lessor(s) of this property whose agents they are, give notice that: 1. These particulars do not constitute, nor constitute any part of, an offer or contract. 2. None of the statements contained in these particulars as to the property are to be relied on as statements or representations of fact. 3. Any intending purchaser or lessee must satisfy himself by inspection or otherwise as to the correctness of each of the statements contained in these particulars. 4. The vendor(s) or lessor(s) do not make or give and neither D2 Real Estate Limited nor any person in their employment has any authority to make or give, any representation or warranty whatever in relation to this property. Unless otherwise stated all prices and rents are quote exclusive of GST. These details are believed to be correct at the time of compilation but may be subject to subsequent amendment.