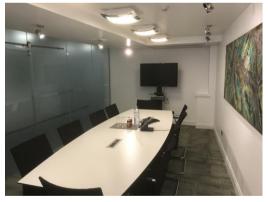

There is lift and stair access to the 1st floor offices and internally the offices provide;

- Open plan office area
- Boardroom
- 3 no cellular offices
- Kitchen
- Reception area
- Server room
- Male and female WC facilities and shower room.

The offices were fitted out to a very high standard in 2016.