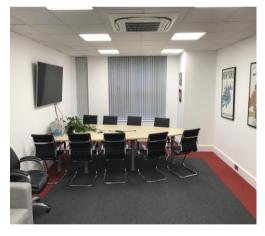

The property was refurbished in 2017 providing a bright open plan office space including new air conditioning, new carpets, perimeter trunking and broadband connection.

The space provides a kitchen and WC's with showers and meeting rooms on ground floor.

#### **AVAILABILITY**

The first floor of the building is available to let.

There is an option to have the use of a shared boardroom on the Ground level if required.