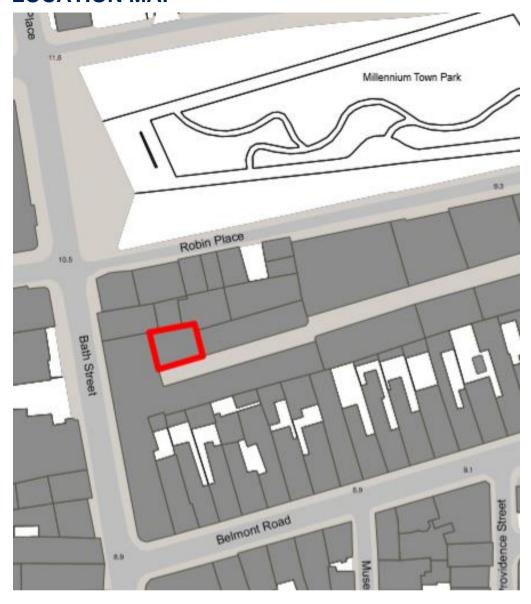

#### **LOCATION**

The Property is located on the eastern side of Bath street to the north east of the centre of St Helier within a development called Britannia Place. The Millennium Town Park is located to the north of the Property.

# **LOCATION MAP**

D2 Real Estate Limited for themselves and for the vendor(s) or lessor(s) of this property whose agents they are, give notice that: 1. These particulars do not constitute, nor constitute any part of, an offer or contract. 2. None of the statements contained in these particulars as to the property are to be relied on as statements or representations of fact. 3. Any intending purchaser or lessee must satisfy himself by inspection or otherwise as to the correctness of each of the statements contained in these particulars. 4. The vendor(s) or lessor(s) do not make or give and neither D2 Real Estate Limited nor any person in their employment has any authority to make or give, any representation or warranty whatever in relation to this property. Unless otherwise stated all prices and rents are quote exclusive of GST. These details are believed to be correct at the time of compilation but may be subject to subsequent amendment.