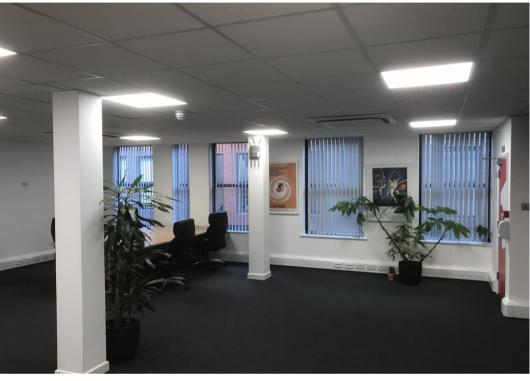

#### DESCRIPTION

The purpose-built complex, Britannia Place, was completed in 1985 and the property constructed on ground and two upper floors within this. The subject offices are approached via a communal entrance foyer and stairwell. The Ground and Second floor offices are occupied by MyMemory.

The property was refurbished in 2017 providing a bright open plan office space including new air conditioning, new carpets, perimeter trunking and broadband connection.

The space provides a kitchen and Wc's with showers and meeting rooms on ground floor.

#### ACCOMMODATION

First Floor:

898 sq.ft (83.44 sq.m)