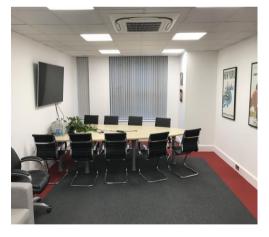

The property was refurbished in 2017 providing a bright open plan office space including new air conditioning, new carpets, perimeter trunking and broadband connection.

The space provides a kitchen and Wc's with showers and meeting rooms on ground floor.

#### AVAILABILITY

The first floor of the building is available to let.

There is an option to have the use of a shared boardroom on the Ground level if required.