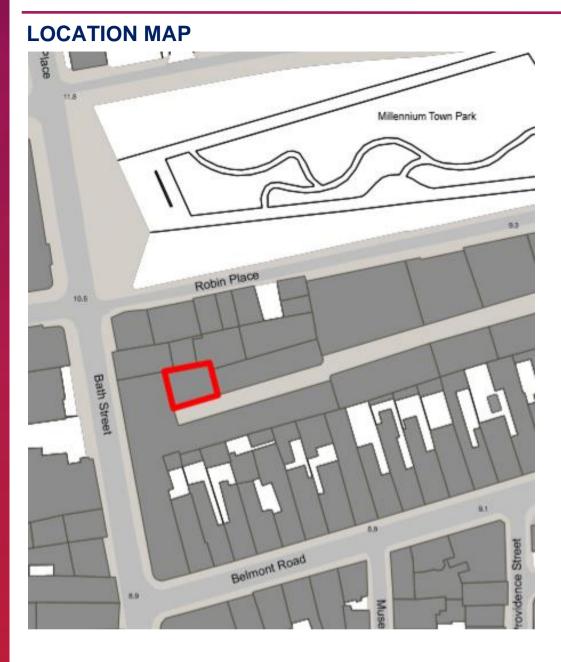

#### LOCATION

The Property is located on the eastern side of Bath street to the north east of the centre of St Helier within a development called Britannia Place. The Millennium Town Park is located to the north of the Property.