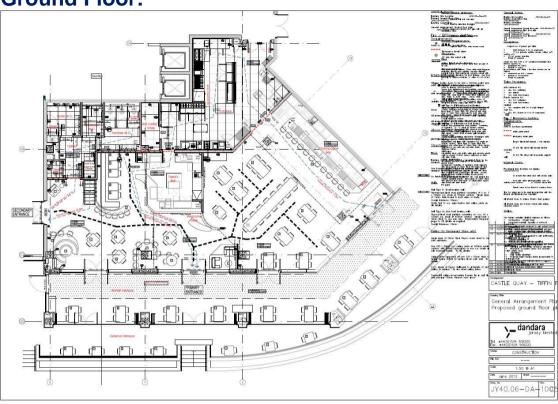

t, the terraces at £10 psf and the at £8 per sq.ft.

There are 2 secure basement car parking space available at a rental of £3,000 per annum.

All rentals quoted are exclusive of all other outgoings and exclusive of GST if applicable.



Units 3 & 4, Castle Quay, St Helier, Jersey.

## **LEASE TERMS**

The premises are available via a new effective full repairing and insuring lease for a term of 9 years. The lease will be subject to three yearly, upward only, open market rent reviews.

## **FREEHOLD**

Offers in the region of £1,800,000 (One Million Eight Hundred Thousand Pounds Sterling) exclusive of GST (if applicable).

## **LEGAL COSTS**

Each party to bear their own legal costs and any other cost incurred in the letting/purchase of this property.





# **FLOOR PLANS Ground Floor:**



## **First Floor:**









# **VIEWING**

Strictly by appointment with the Lessor's sole agent;

**D2 REAL ESTATE**Ground Floor, Dialogue
House 2 – 6 Anley Street
St. Helier Jersey, JE2

CONTACT
Nick Trower MRICS

**TELEPHONE** 01534 629001

3QE

**EMAIL** nick.trower@d2re.co.uk

## **LOCATION MAP**