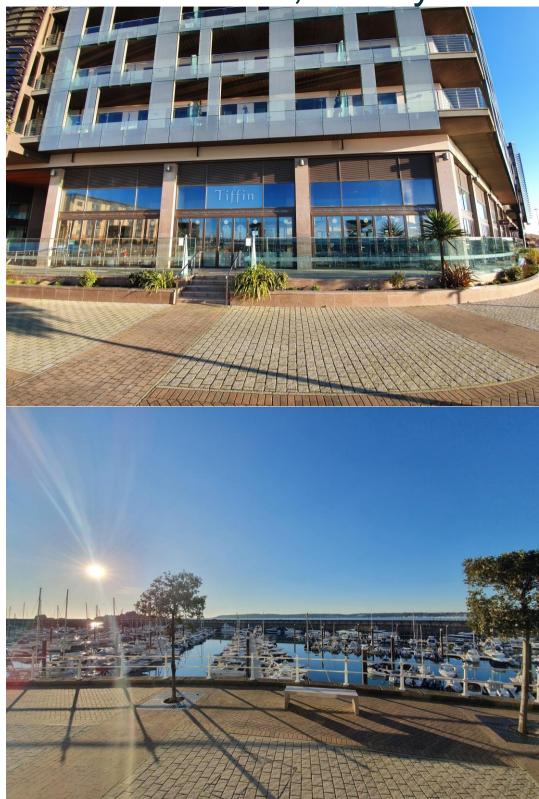

## **DESCRIPTION**

Units 3 & 4 are purpose-built commercial units located on the ground floor of Castle Quay. The structure is of a concrete frame with excellent floor to ceiling height of in excess of 4½ metres and is supplemented by a dedicated alfresco area enjoying panoramic views across St. Aubin's Bay.

The Property is fully fitted out as a restaurant with an open plan dining area (providing 198 covers), bar, fully fitted kitchen and alfresco area. The tenant has also installed a mezzanine which includes an office, WC's and shower facilities.

The unit also benefits from a number of access points, with access from the Chart Room and also from the Marina.