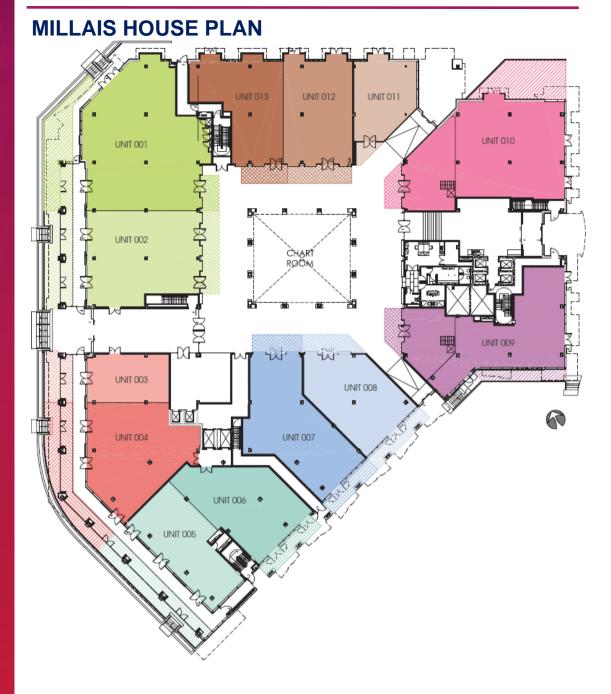

# **FLOOR PLANS Ground Floor:**

## **DESCRIPTION**

Units 3 & 4 are purpose-built commercial units located on the ground floor of Castle Quay. The structure is of a concrete frame with excellent floor to ceiling height of in excess of 4½ metres and is supplemented by a dedicated alfresco area enjoying panoramic views across St. Aubin's Bay.

The Property is fully fitted out as a restaurant with an open plan dining area (providing 198 covers), bar, fully fitted kitchen and alfresco area. The tenant has also installed a mezzanine which includes an office, WC's and shower facilities.

There is also a store to the rear of the unit which currently houses the tenant's refrigeration units. WC facilities are also provided at ground floor level. There are lifts to the rear of the unit providing access to the basement car park where there are 2 dedicated parking spaces (numbers 17 & 18).

The unit also benefits from a number of access points, with access from the Chart Room and also from the Marina.

### **ACCOMMODATION**

The premises provide the following areas:

 GIA:
 3,541 sq.ft

 Store:
 275 sq.ft

 External Terrace 1:
 597 sq.ft

 External Terrace 2:
 523 sq.ft.

In addition, there are 2 car parking spaces available with the basement.