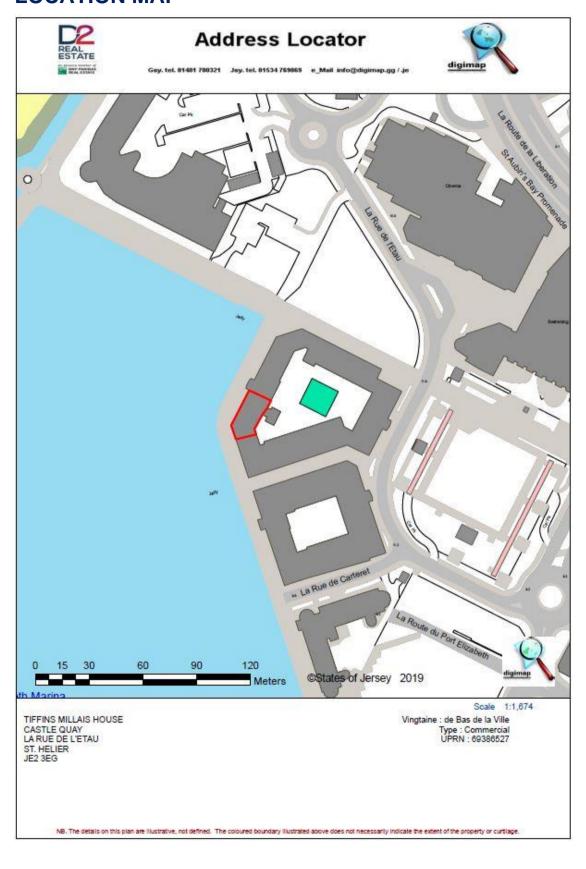

## **LOCATION MAP**

## **LOCATION**

Castle Quay is a large development of 484 apartments and 45,000 sq.ft of commercial space in the premier Waterfront location in St. Helier.

Castle Quay is a very short walk from the prime office locations on the Esplanade and nearby occupiers include Coopers Coffee, TGI Fridays, Aquasplash, Fitness First, THE Bar, Caslte Quay Foodhall, KFC and Pizza Hut.

Across from the Property is the main waterfront car park with further car parking provided within Les Jardins and the Esplanade, a short walk away.

To the north of Castle Quay is the new Horizon development (under construction) which will provide circa 280 new apartments and over 20,000 sq.ft of retail and food & beverage space within 3 buildings, which will be completed by 2022.