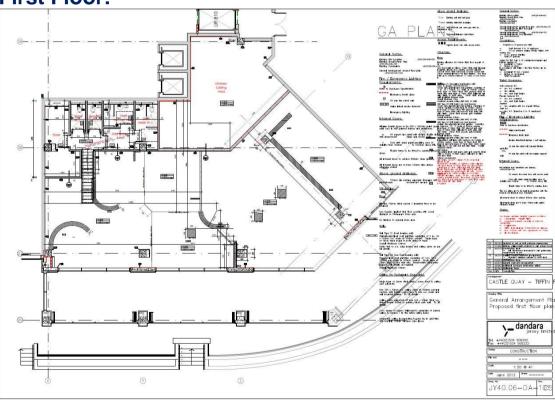

psf and the at £8 per sq.ft.

There are 2 secure basement car parking space available at a rental of £3,000 per annum.

All rentals quoted are exclusive of all other outgoings and exclusive of GST if applicable.



Units 3 & 4, Castle Quay, St Helier, Jersey.

## **LEASE TERMS**

The premises are available via a new effective full repairing and insuring lease for a term of 9 years. The lease will be subject to three yearly, upward only, open market rent reviews.

## **FREEHOLD**

Offers in the region of £1,800,000 (One Million Eight Hundred Thousand Pounds Sterling) exclusive of GST (if applicable).

## **LEGAL COSTS**

Each party to bear their own legal costs and any other cost incurred in the letting/purchase of this property.





# **FLOOR PLANS Ground Floor:**



## **First Floor:**









# **VIEWING**

Strictly by appointment with the Lessor's sole agent;

**D2 REAL ESTATE**Ground Floor, Dialogue
House 2 – 6 Anley Street
St. Helier Jersey, JE2

CONTACT
Nick Trower MRICS

**TELEPHONE** 01534 629001

3QE

**EMAIL** nick.trower@d2re.co.uk

## **LOCATION MAP**