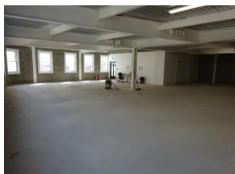

#### DESCRIPTION

Walker House was constructed in 2016/2017 and is located over three storeys. It is of steel framed construction under a flat roof with cement rendered and painted facades.

The first floor is serviced by its own dedicated entrance from Halkett Street and benefits from a large open plan floor plate. The premises provide the following:

- Solid concrete floors
- New A/C system
- Bare ceilings with integral low energy lighting.

The premises also benefit from good natural light provision.

#### ACCOMMODATION

First Floor:

256.13 sq.m