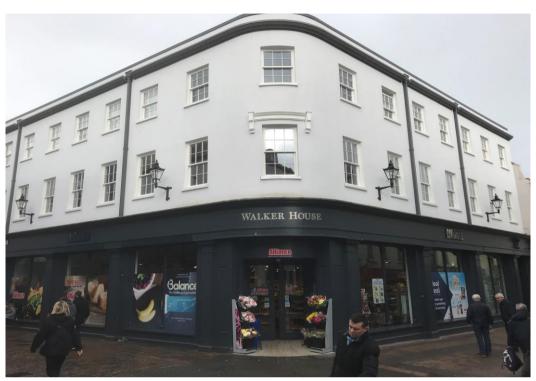

#### LOCATION

Walker House is situated in a prominent position to the centre of Halkett Street making the junction of Halkett Street and Hilgrove Street.

Halkett Street is a busy pedestrian street which links to the prime retailing areas of Queen Street and King Street to the south. The property is in very close proximity to the central market and fish market, and it is close to the multi storey car park at Minden Place.

#### DESCRIPTION

Walker House was constructed in 2016/2017 and is located over three storeys. It is of steel framed construction under a flat roof with cement rendered and painted facades.

The first floor is serviced by its own dedicated entrance from Halkett Street and benefits from a large open plan floor plate. The premises provide the following: