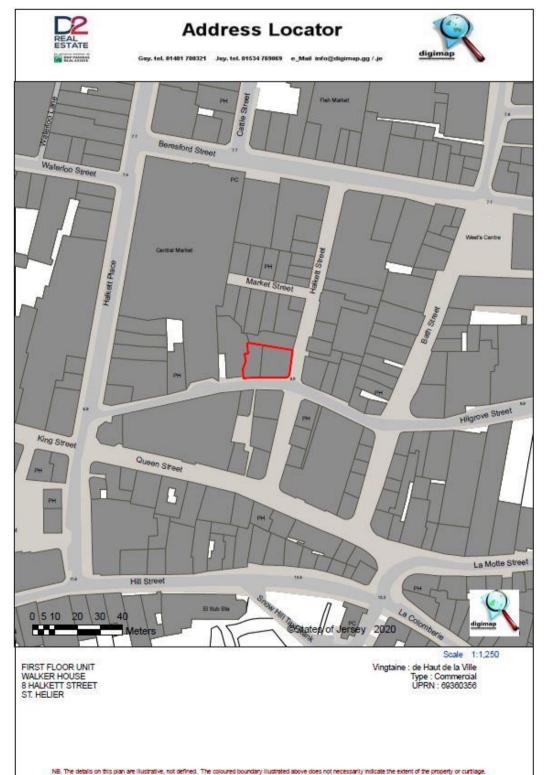

#### LOCATION

Walker House is situated in a prominent position to the centre of Halkett Street making the junction of Halkett Street and Hilgrove Street.

Halkett Street is a busy pedestrian street which links to the prime retailing areas of Queen Street and King Street to the south. The property is in very close proximity to the central market and fish market, and it is close to the multi storey car park at Minden Place.

#### LOCATION MAP

D2 Real Estate Limited for themselves and for the vendor(s) or lessor(s) of this property whose agents they are, give notice that: 1. These particulars do not constitute, nor constitute any part of, an offer or contract. 2. None of the statements contained in these particulars as to the property are to be relied on as statements or representations of fact. 3. Any intending purchaser or lessee must satisfy himself by inspection or otherwise as to the correctness of each of the statements contained in these particulars. 4. The vendor(s) or lessor(s) do not make or give and neither D2 Real Estate Limited nor any person in their employment has any authority to make or give, any representation or warranty whatever in relation to this property. Unless otherwise stated all prices and rents are quote exclusive of GST. These details are believed to be correct at the time of compilation but may be subject to subsequent amendment.