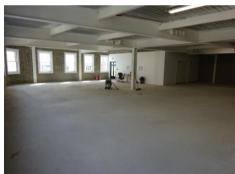

#### DESCRIPTION

Walker House was constructed in 2016/2017 and is located over three storeys. It is of steel framed construction under a flat roof with cement rendered and painted facades.

The first floor is serviced by its own dedicated entrance from Halkett Street and benefits from a large open plan floor plate. The premises provide the following:

- Solid concrete floors
- New A/C system
- Bare ceilings with integral low energy lighting.

The premises also benefit from good natural light provision.