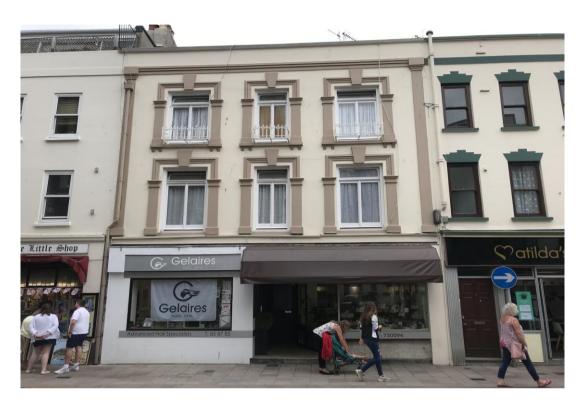

# LOCATION

The property occupies a very prominent location in Conway Street close to the heart of St Helier. More specifically the property is roughly equidistant between Broad Street and the Esplanade.

#### DESCRIPTION

The Property is a 3-storey terraced building of traditional masonry construction providing accommodation over basement, ground and two upper floors with additional accommodation within the roof space.

The ground floor is split into 2 separate retail units.

The vacant unit provides an open plan retail unit with its own dedicated entrance. There is a communal stairwell which leads down into a dedicated basement store.