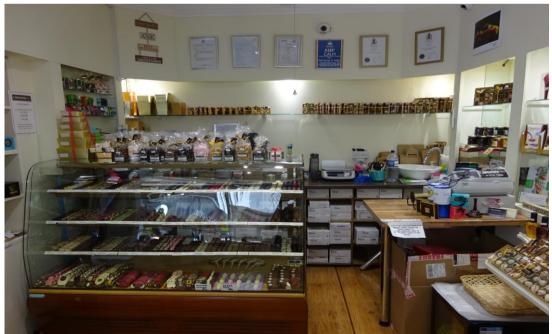

The ground floor is split into 2 separate retail units.

The vacant unit provides an open plan retail unit with its own dedicated entrance. There is a communal stairwell which leads down into a dedicated basement store.

#### ACCOMMODATION

The premises provide the following net internal floor areas:

| Ground Floor Retail 2 | - | 178 ft2 (16.58 m2) |
|-----------------------|---|--------------------|
| Basement              | - | 99 ft2 (9.22 m2).  |