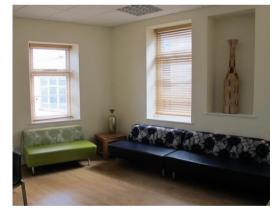

#### **DESCRIPTION**

The property comprises 1,612 sq ft of office space, arranged over two floors, providing three separate open plan offices and a reception area. The three main offices areas benefit, air-conditioning and central heating. The main office on the first floor has dual aspect windows which provide good natural light.