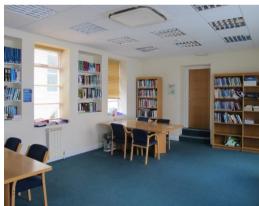

#### **DESCRIPTION**

The property comprises 1,612 sq ft of office space, arranged over two floors, providing three separate open plan offices and a reception area. The three main offices areas benefit, air-conditioning and central heating. The main office on the first floor has dual aspect windows which provide good natural light.

WC facilities are provided on the first floor.