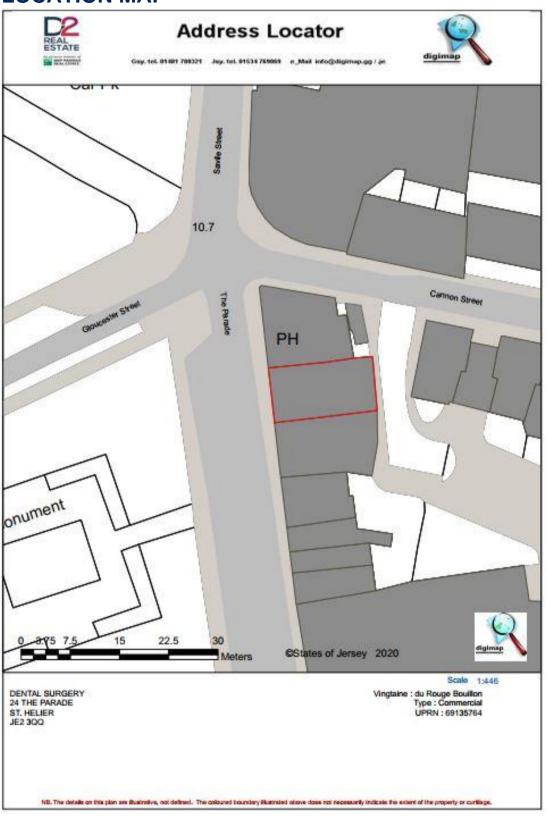

### **LOCATION MAP**

D2 Real Estate Limited for themselves and for the vendor(s) or lessor(s) of this property whose agents they are, give notice that: 1. These particulars do not constitute, nor constitute any part of, an offer or contract. 2. None of the statements contained in these particulars as to the property are to be relied on as statements or representations of fact. 3. Any intending purchaser or lessee must satisfy himself by inspection or otherwise as to the correctness of each of the statements contained in these particulars. 4. The vendor(s) or lessor(s) do not make or give and neither D2 Real Estate Limited nor any person in their employment has any authority to make or give, any representation or warranty whatever in relation to this property. Unless otherwise stated all prices and rents are quote exclusive of GST. These details are believed to be correct at the time of compilation but may be subject to subsequent amendment.

#### **LOCATION**

The Property is located in a prominent, secondary location along the Parade within the Parish of St Helier. More specifically, the Property is situated in an end of terrace location close to the intersection of The Parade, Gloucester Street, Savile Street and Cannon Street. The Property is situated a short distance west of the heart of St Helier overlooking the Parade Gardens, an attractive public park.