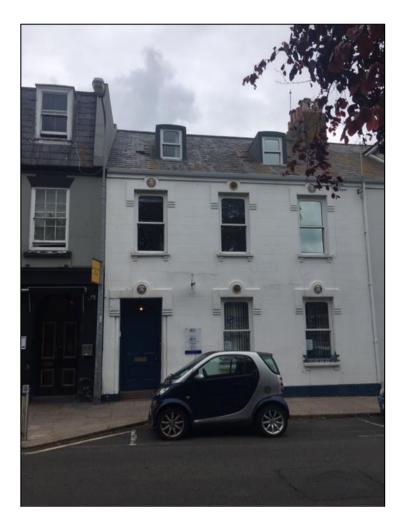

#### **LOCATION**

The Property is located in a prominent, secondary location along the Parade within the Parish of St Helier. More specifically, the Property is situated in an end of terrace location close to the intersection of The Parade, Gloucester Street, Savile Street and Cannon Street. The Property is situated a short distance west of the heart of St Helier overlooking the Parade Gardens, an attractive public park.

#### DESCRIPTION

The Property comprises a mid-terraced, two storey building constructed in the mid-19th century with accommodation provided over ground, first and top floor respectively that has been used as a dental surgery since the mid 1970's/early 1980's.

The main building is of traditional block work construction with cement rendered and painted external elevations built under a pitched roof with slate covering. To the rear of the Property is a two-storey extension of similar construction built under a pitched roof with slate type covering providing additional space on the ground and first floor. There is also an additional single storey extension to the rear of the courtyard that is used as a workshop.