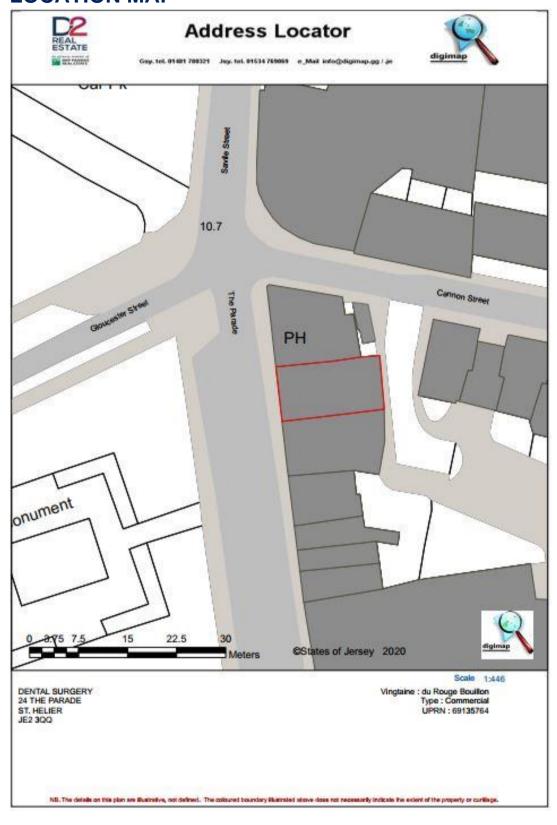

#### **LOCATION**

The Property is located in a prominent, secondary location along the Parade within the Parish of St Helier. More specifically, the Property is situated in an end of terrace location close to the intersection of The Parade, Gloucester Street, Savile Street and Cannon Street. The Property is situated a short distance west of the heart of St Helier overlooking the Parade Gardens, an attractive public park.

### **LOCATION MAP**

D2 Real Estate Limited for themselves and for the vendor(s) or lessor(s) of this property whose agents they are, give notice that: 1. These particulars do not constitute, nor constitute any part of, an offer or contract. 2. None of the statements contained in these particulars as to the property are to be relied on as statements or representations of fact. 3. Any intending purchaser or lessee must satisfy himself by inspection or otherwise as to the correctness of each of the statements contained in these particulars. 4. The vendor(s) or lessor(s) do not make or give and neither D2 Real Estate Limited nor any person in their employment has any authority to make or give, any representation or warranty whatever in relation to this property. Unless otherwise stated all prices and rents are quote exclusive of GST. These details are believed to be correct at the time of compilation but may be subject to subsequent amendment.