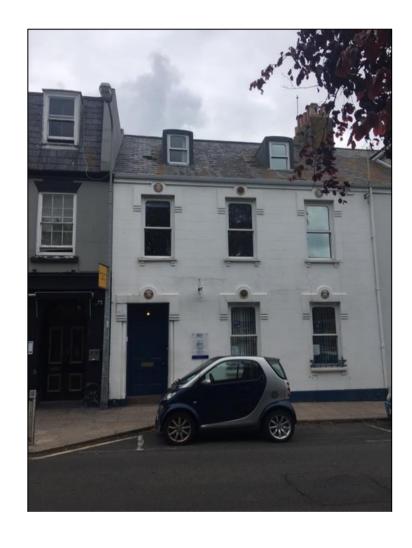

#### **LOCATION**

The Property is located in a prominent, secondary location along the Parade within the Parish of St Helier. More specifically, the Property is situated in an end of terrace location close to the intersection of The Parade, Gloucester Street, Savile Street and Cannon Street. The Property is situated a short distance west of the heart of St Helier overlooking the Parade Gardens, an attractive public park.

#### DESCRIPTION

The Property comprises a mid-terraced, two storey building constructed in the mid-19th century with accommodation provided over ground, first and top floor respectively that has been used as a dental surgery since the mid 1970's/early 1980's.

The main building is of traditional block work construction with cement rendered and painted external elevations built under a pitched roof with slate covering. To the rear of the Property is a two-storey extension of similar construction built under a pitched roof with slate type covering providing additional space on the ground and first floor. There is also an additional single storey extension to the rear of the courtyard that is used as a workshop.