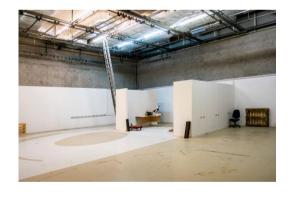

The available areas comprise a total of 6,281 sq ft which can be let as a whole or split into 3 units.

The front of the property comprises a single storey element which is in office use. To the rear is a single storey unit which was previously used as a TV studio and benefits from 6m eaves height.