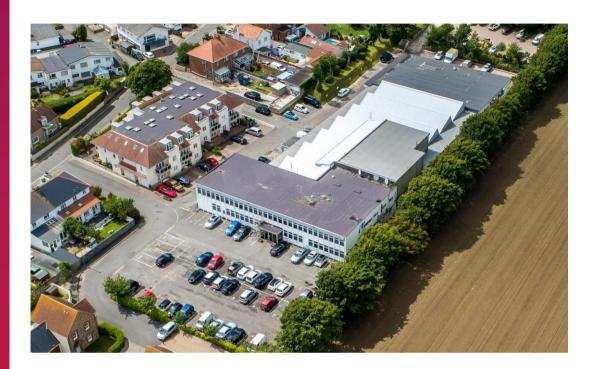

#### **LOCATION**

CTV House is located approximately 1.5 miles north from the centre of St Helier, being accessed from La Grande Route de St. Jean and La Pouquelaye. Given its position, the Property benefits from easy access to the town centre via the A9.

The surrounding area to the property comprises predominantly private residential dwellings of varying designs and ages and agricultural fields. In addition, JEC Retail Park, the Island's only retail park, is in close proximity being located on Queens Road (A9).

#### DESCRIPTION

The Property occupies a substantial site of approximately 2.16 acres (0.87 ha) and benefits from 2 designated vehicular access routes from La Pouquelaye. The Property comprises a rectangular building of traditional block construction with cement rendered and painted facades under a mix of roof types.