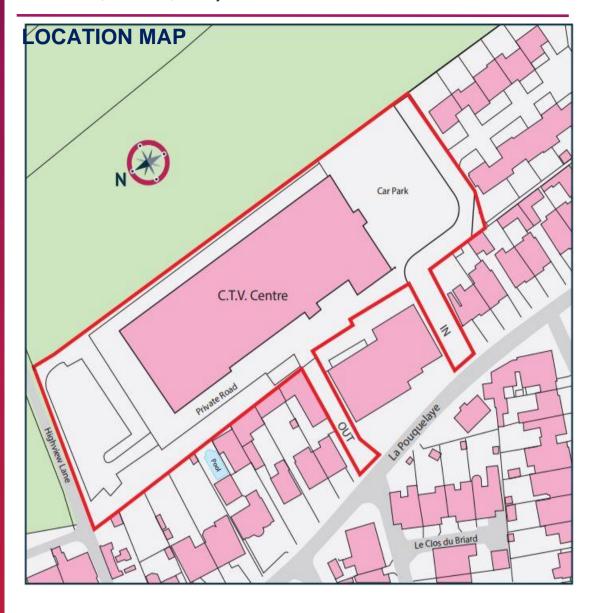

#### **LOCATION**

CTV House is located approximately 1.5 miles north from the centre of St Helier, being accessed from La Grande Route de St. Jean and La Pouquelaye. Given its position, the Property benefits from easy access to the town centre via the A9.

The surrounding area to the property comprises predominantly private residential dwellings of varying designs and ages and agricultural fields. In addition, JEC Retail Park, the Island's only retail park, is in close proximity being located on Queens Road (A9).

#### DESCRIPTION

The Property occupies a substantial site of approximately 2.16 acres (0.87 ha) and benefits from 2 designated vehicular access routes from La Pouquelaye. The Property comprises a rectangular building of traditional block construction with cement rendered and painted facades under a mix of roof types.