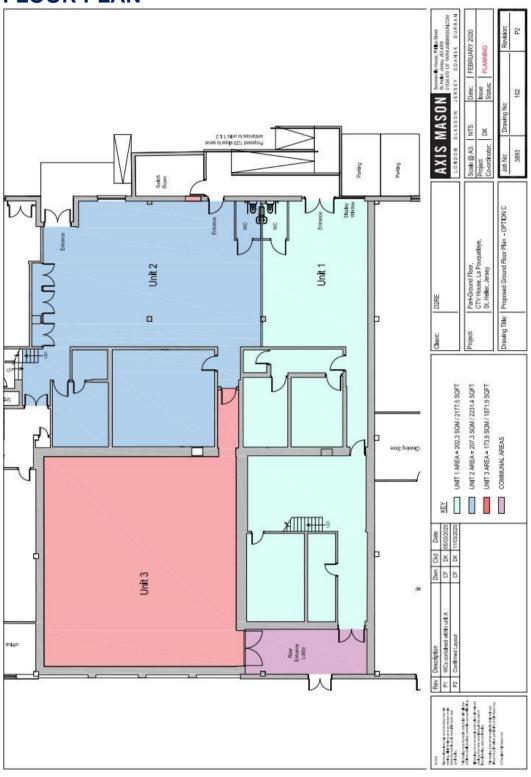

#### **ACCOMMODATION**

Unit 1: 2,178 sq.ft (202.34 sq.m).

Unit 2: 2,231 sq.ft (207.26 sq.m).

Unit 3: 1,872 sq.ft (173.91 sq.m).

In addition, there are a total of 12 car parking spaces available with the 2 vacant units.

## **FLOOR PLAN**

D2 Real Estate Limited for themselves and for the vendor(s) or lessor(s) of this property whose agents they are, give notice that: 1. These particulars do not constitute, nor constitute any part of, an offer or contract. 2. None of the statements contained in these particulars as to the property are to be relied on as statements or representations of fact. 3. Any intending purchaser or lessee must satisfy himself by inspection or otherwise as to the correctness of each of the statements contained in these particulars. 4. The vendor(s) or lessor(s) do not make or give and neither D2 Real Estate Limited nor any person in their employment has any authority to make or give, any representation or warranty whatever in relation to this property. Unless otherwise stated all prices and rents are quote exclusive of GST. These details are believed to be correct at the time of compilation but may be subject to subsequent amendment.