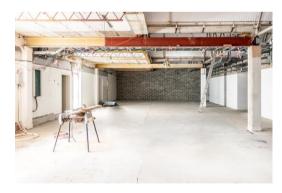

The available areas comprise a total of 6,281 sq ft which can be let as a whole or split into 3 units.

The front of the property comprises a single storey element which is in office use. To the rear is a single storey unit which was previously used as a TV studio and benefits from 6m eaves height.