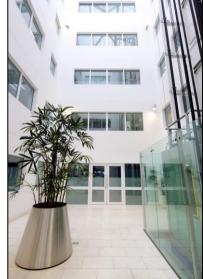

#### DESCRIPTION

Charter Place comprises a prominent, modern office building constructed in 2003, totalling approximately 35,120 sq ft (3,263 sq m) of accommodation.

The building allows for flexible, open plan space and is arranged over basement and five upper storeys. Internally there is a large attractive atrium which provides excellent natural light throughout the building and houses two 13-person lifts.