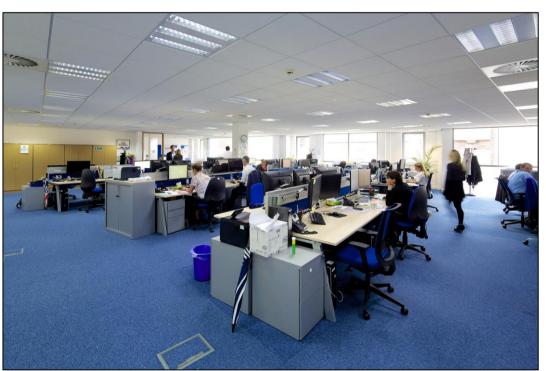

PRIME OFFICE TO LET

NET INTERNAL AREA 8,203 SQ.FT.

GODD QUALITY OFFICE ACCOMODATION

#### DESCRIPTION

Charter Place comprises a prominent, modern office building constructed in 2003, totalling approximately 35,120 sq ft (3,263 sq m) of accommodation.

The building allows for flexible, open plan space and is arranged over basement and five upper storeys. Internally there is a large attractive atrium which provides excellent natural light throughout the building and houses two 13-person lifts.

The specification includes:

- Two high speed,13-person wall climbing lifts
- Fully integrated VRV air-conditioning system
- Metal encapsulated full raised access flooring
- · Suspended ceilings with integral low energy recessed lighting
- · Showers and toilet facilities on each floor
- 22 basement car parking spaces and bike parking.

#### ACCOMMODATION

The first floor is available to let and totals 8,203 sq.ft (762.08 sq.m).

In addition, there is 1 secure basement parking space available with the first-floor offices.