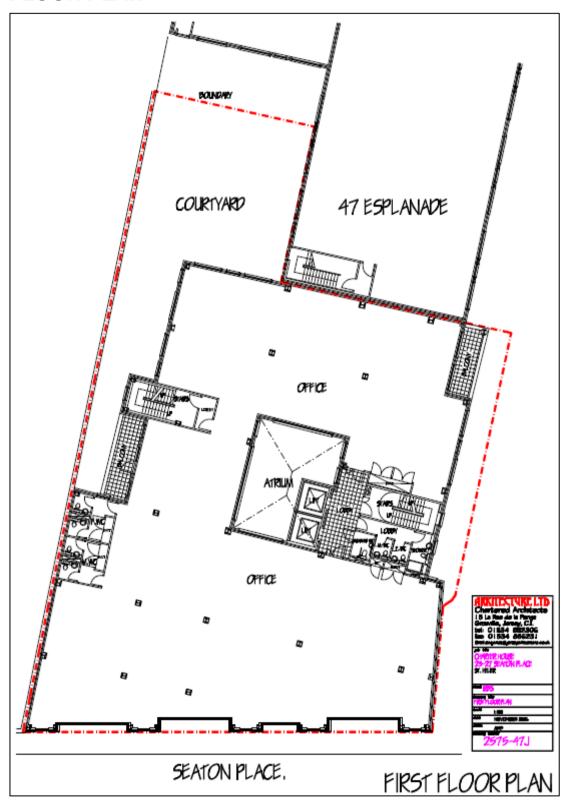

## **FLOOR PLAN**

D2 Real Estate Limited for themselves and for the vendor(s) or lessor(s) of this property whose agents they are, give notice that: 1. These particulars do not constitute, nor constitute any part of, an offer or contract. 2. None of the statements contained in these particulars as to the property are to be relied on as statements or representations of fact. 3. Any intending purchaser or lessee must satisfy himself by inspection or otherwise as to the correctness of each of the statements contained in these particulars. 4. The vendor(s) or lessor(s) do not make or give and neither D2 Real Estate Limited nor any person in their employment has any authority to make or give, any representation or warranty whatever in relation to this property. Unless otherwise stated all prices and rents are quote exclusive of GST. These details are believed to be correct at the time of compilation but may be subject to subsequent amendment.

### **ACCOMMODATION**

The first floor is available to let and totals 8,203 sq.ft (762.08 sq.m).

In addition, there is 1 secure basement parking space available with the first-floor offices.