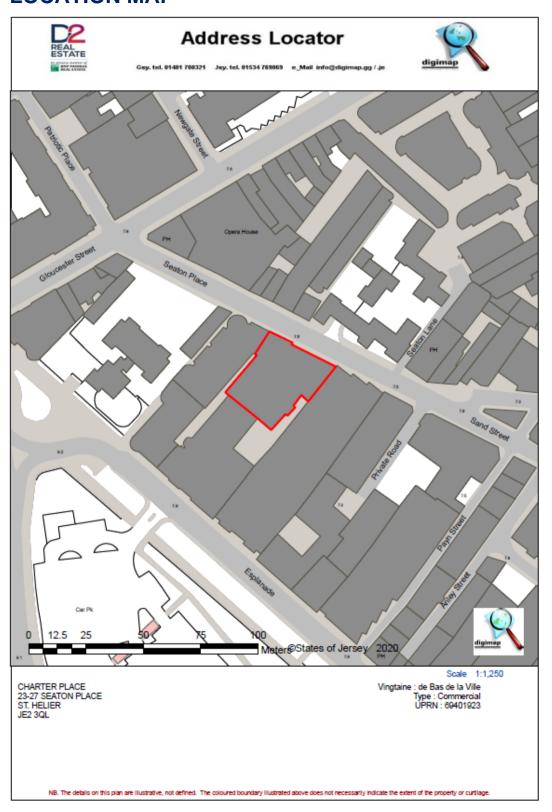

### **LOCATION MAP**

D2 Real Estate Limited for themselves and for the vendor(s) or lessor(s) of this property whose agents they are, give notice that: 1. These particulars do not constitute, nor constitute any part of, an offer or contract. 2. None of the statements contained in these particulars as to the property are to be relied on as statements or representations of fact. 3. Any intending purchaser or lessee must satisfy himself by inspection or otherwise as to the correctness of each of the statements contained in these particulars. 4. The vendor(s) or lessor(s) do not make or give and neither D2 Real Estate Limited nor any person in their employment has any authority to make or give, any representation or warranty whatever in relation to this property. Unless otherwise stated all prices and rents are quote exclusive of GST. These details are believed to be correct at the time of compilation but may be subject to subsequent amendment.

### **LOCATION**

Charter Place is situated in a prominent position within the Island's premier office location which comprises a plethora of financial, legal, administrative and fund management occupiers including; HSBC, Ogiers, Elian, Carey Olsen, SG Hambros, Ernst & Young, PWC, KPMG, Deloitte, First Names, Citibank, Aberdeen Asset Management and The Aztec Group.

The property is located on Seaton Place which runs parallel to the Esplanade. It is a short walk from the revitalised Weighbridge area of town, Liberty Wharf mixed use scheme, the Jersey International Finance Centre and the burgeoning Waterfront development area in addition to mail retail areas of King Street and Queen Street.