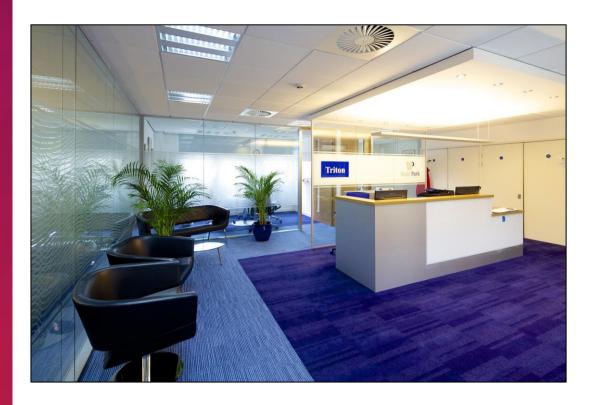

### **ACCOMMODATION**

The first floor is available to let and totals 8,203 sq.ft (762.08 sq.m).

In addition, there is 1 secure basement parking space available with the first-floor offices.