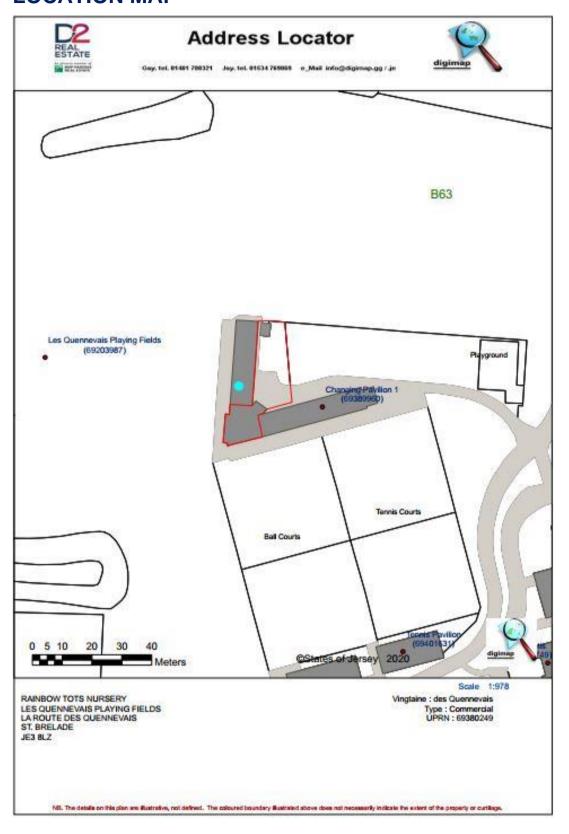

## **LOCATION MAP**

## **LOCATION**

This property is centrally located within the Les Quennevais Sports Complex within the heart of St. Brelade. The property benefits from free car parking which is located a short walk away to the south and east.

The shops at Les Quennevais Parade are a short walk to the south east. The Railway Walk is a very short walk to the south.