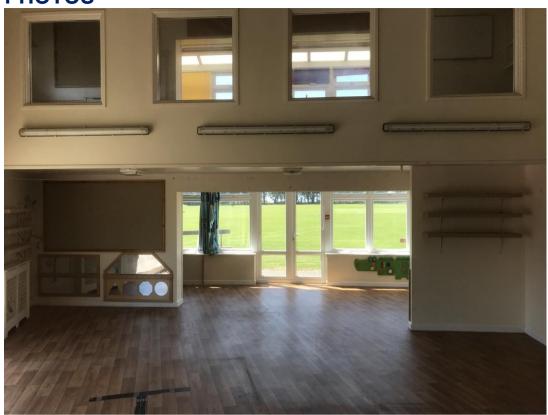

#### DESCRIPTION

The Property would appear to be of brick construction built under a pitched tile roof.

The ground floor of the Property was previously used as a nursey and benefits from the following:

- Open plan nursery
- Kitchen
- Office
- Reception
- Staff locker room and WC
- WC's.

There is also a mezzanine level providing additional space above the ground floor nursery area.

Externally the Property benefits from a tarmac play area along with a garden and vegetable patch. There are 2 wooden sheds on the Property.

# **PHOTOS**