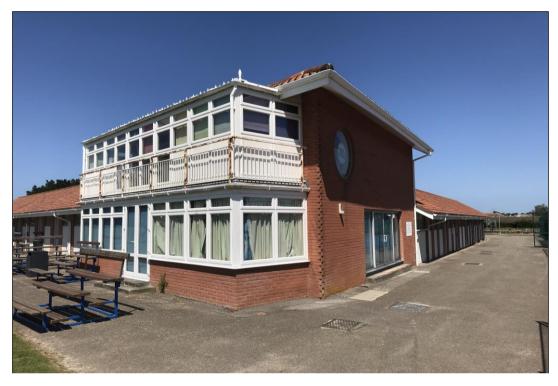

## **LOCATION**

This property is centrally located within the Les Quennevais Sports Complex within the heart of St. Brelade. The property benefits from free car parking which is located a short walk away to the south and east.

#### DESCRIPTION

The Property would appear to be of brick construction built under a pitched tile roof.

The ground floor of the Property was previously used as a nursey and benefits from the following:

- Open plan nursery
- Kitchen
- Office
- Reception
- Staff locker room and WC
- WC's.

There is also a mezzanine level providing additional space above the ground floor nursery area.

Externally the Property benefits from a tarmac play area along with a garden and vegetable patch. There are 2 wooden sheds on the Property.