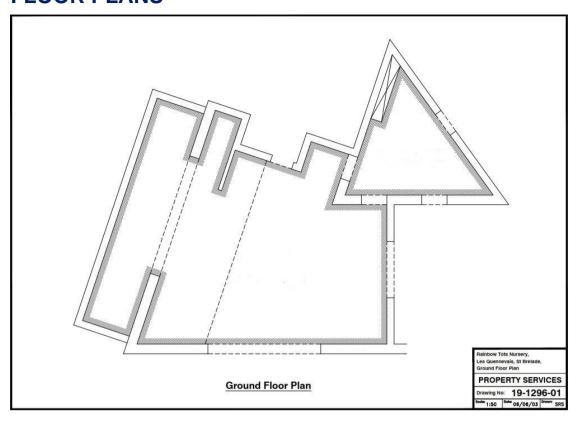

# **FLOOR PLANS**

Les Quennevais Complex Nursey Premises, St. Brelade, Jersey

#### DESCRIPTION

The Property would appear to be of brick construction built under a pitched tile roof.

The ground floor of the Property was previously used as a nursey and benefits from the following:

- Open plan nursery
- Kitchen
- Office
- Reception
- Staff locker room and WC
- WC's.

#### **ACCOMMODATION**

A breakdown of the areas are provided below (NIA):

Ground: 799 sq.ft
Kitchen: 133 sq.ft
Mezzanine: 341 sq.ft
External: 3,500 sq.ft.