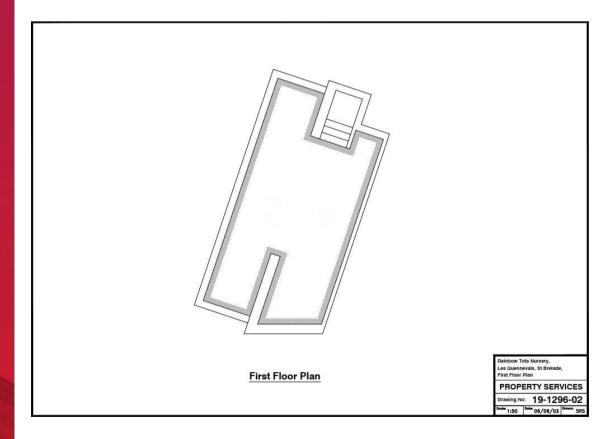

# **FLOOR PLANS**

Les Quennevais Complex Nursey Premises, St. Brelade, Jersey

There is also a mezzanine level providing additional space above the ground floor nursery area.

Externally the Property benefits from a tarmac play area along with a garden and vegetable patch. There are 2 wooden sheds on the Property.

#### **ACCOMMODATION**

A breakdown of the areas are provided below (NIA):

Ground: 799 sq.ft
Kitchen: 133 sq.ft
Mezzanine: 341 sq.ft
External: 3,500 sq.ft.