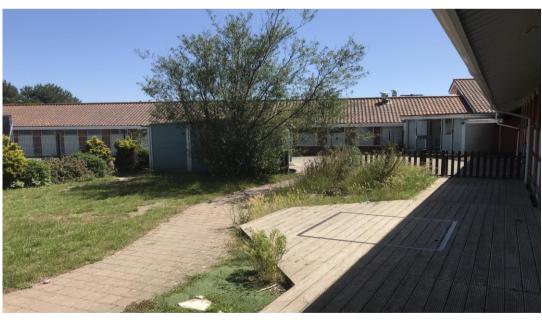

There is also a mezzanine level providing additional space above the ground floor nursery area.

Externally the Property benefits from a tarmac play area along with a garden and vegetable patch. There are 2 wooden sheds on the Property.

# **PHOTOS**