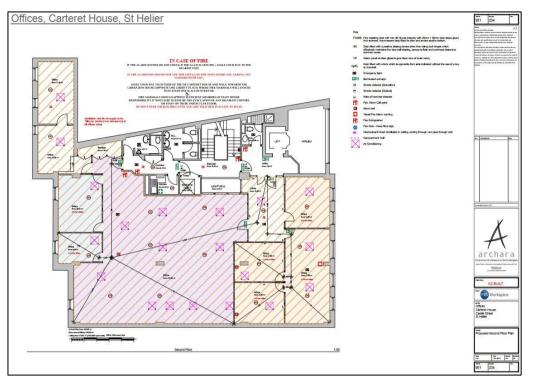

# FLOOR PLANS 2<sup>nd</sup> Floor:

#### **ACCOMMODATION**

The 2<sup>nd</sup>, 3<sup>rd</sup> and 4<sup>th</sup> Floors are available and provide the following areas:

 2nd Floor:
 2,959 sq.ft (274.90 sq.m)

 3rd Floor:
 2,567 sq.ft (238.48 sq.m)