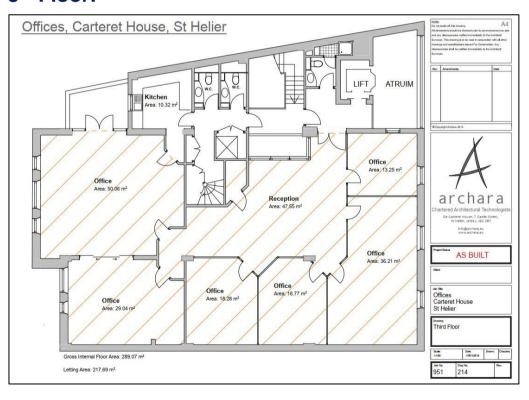

### 3<sup>rd</sup> Floor:

#### **ACCOMMODATION**

The 2<sup>nd</sup>, 3<sup>rd</sup> and 4<sup>th</sup> Floors are available and provide the following areas:

 2nd Floor:
 2,959 sq.ft (274.90 sq.m)

 3rd Floor:
 2,567 sq.ft (238.48 sq.m)