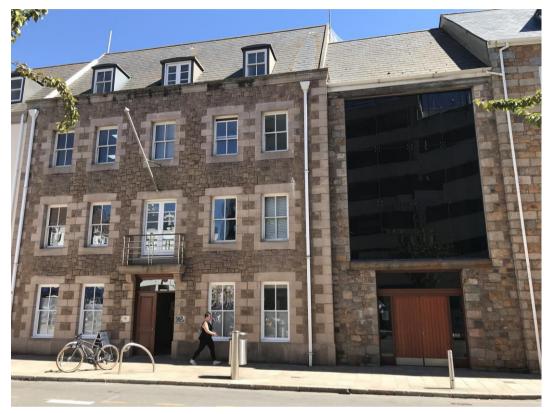

#### LOCATION

7 Castle Street is situated in a prime location opposite Sand Street Car Park. The premises are located in a prominent, purpose-built terrace of offices between the Esplanade and prime retail area of King Street.

#### DESCRIPTION

The Property was originally constructed in the late 1990's and provides an attractive granite and glazed façade in a prominent location. The building is located over basement, ground and four upper floors and comprises basement stores and car park and offices on the ground and upper floors.