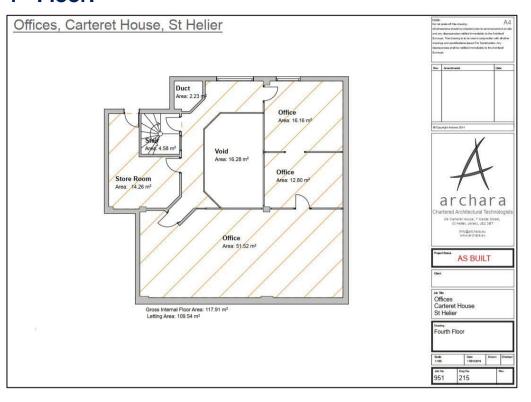

## 4th Floor:

 4th Floor:
 1,527 sq.ft (141.86 sq.m)

 Total:
 7,053 sq.ft (655.24 sq.m).

In addition, there are 3 secure basement parking spaces available.