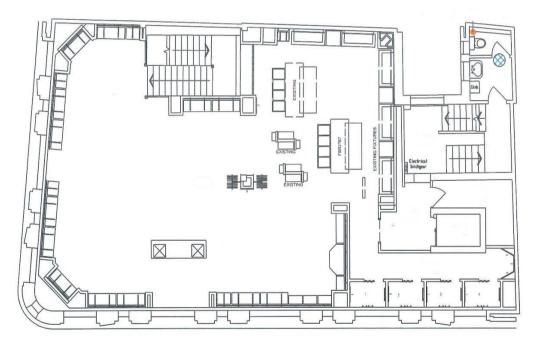

#### **FLOOR PLANS**

#### **First Floor:**

First Floor Retail: 1,654 sq.ft (153.66 sq.m)

First Floor Anc: 58 sq.ft (5.39 sq.m)

Second Floor 1,824 sq.ft (169.45 sq.m).