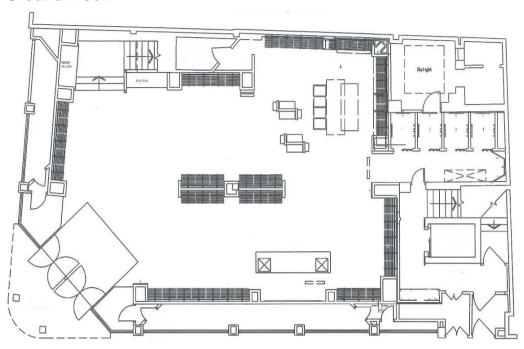

#### **FLOOR PLANS**

#### **Ground Floor:**

#### **ACCOMMODATION**

The Property has been measured in accordance with the RICS code of measuring practice.

The Property provides the following net internal areas:

Basement: 108 sq.ft (10.04 sq.m)
Ground Floor Zone A: 971 sq.ft (90.21 sq.m)
Ground Floor Zone B: 819 sq.ft (76.09 sq.m)
Ground Floor Zone C: 42 sq.ft (3.90 sq.m)