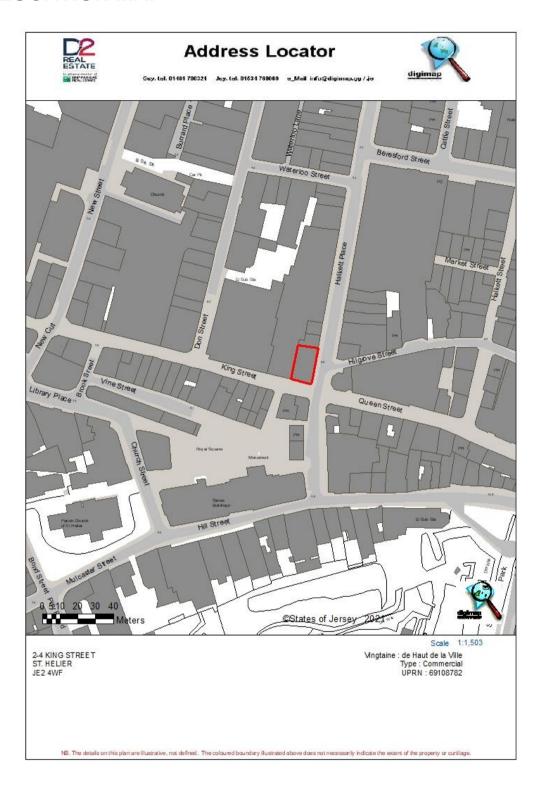

#### **LOCATION**

This Property is centrally located in a prominent position within the traditional heart of St Helier with frontage on both King Street and Halkett Street. The position of the shop is 100% prime.

#### **LOCATION MAP**