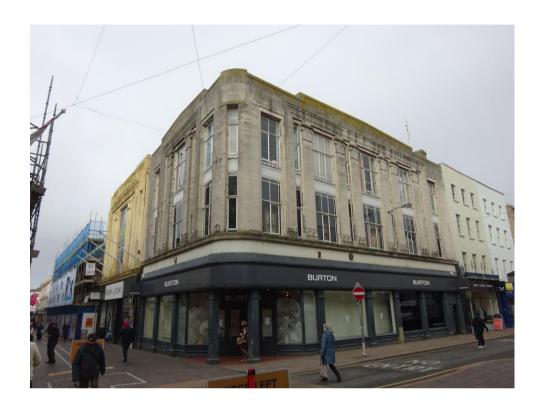

#### **LOCATION**

This Property is centrally located in a prominent position within the traditional heart of St Helier with frontage on both King Street and Halkett Street. The position of the shop is 100% prime.

#### DESCRIPTION

The Property would appear to be of traditional masonry construction with cement rendered external elevations to the upper floors and timber framed glazed elevations to the ground floor built under an assumed felt type flat roof.

The ground floor of the Property is currently used for retailing with a return frontage to the Halkett Street elevation. There is an internal stairwell providing access to the 1st floor retail area.

The 2nd floor is used for storage and other ancillary uses.

There is a separate entrance from the north eastern corner of the Property on the Halkett Street elevation which provides access to a goods lift and stairwell which serves the ground, 1st and 2nd floors.

The Property includes a small basement accessed via a set of stairs from the service entrance.

The premises are currently designated as Use Class A – Shop.

The façade of the Property is listed and the full listing is provided under the reference – HE0602.