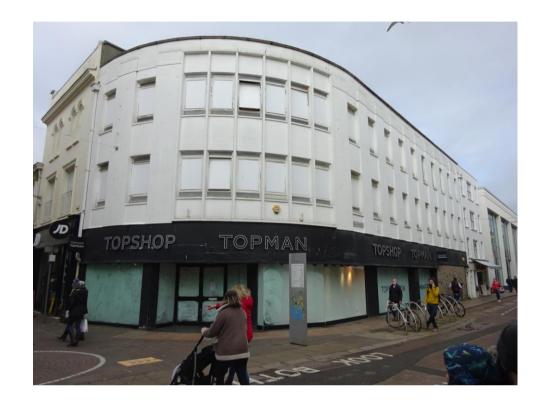

# 40 King Street St. Helier, Jersey

- UNIQUE OPPORTUNITY TO ACQUIRE PRIME RETAIL PREMISES AT THE HEART OF ST. HELIER
- PROMINENT CORNER LOCATION
- DEVELOPMENT POTENTIAL (SUBJECT TO USUAL CONSENTS)

T +44 (0) 1534 629001 E info@d2re.co.uk W www.d2re.co.uk

#### LOCATION

This Property is centrally located in a prominent position within the traditional heart of St Helier with frontage on both King Street and New Street. The position of the shop is 100% prime being situated to the centre of King Street.

Nearby occupiers include Next, JD Sports, Mountain Warehouse, Voisins, De Gruchy, Schuh and Marks and Spencer to name a few.

## DESCRIPTION

The Property would appear to be of traditional masonry construction with cement rendered and painted external elevations built under an assumed felt type flat roof. The ground floor is predominantly glazed to both elevations.

The ground floor of the Property is currently used for retailing with a return frontage to the New Street elevation. There is an internal stairwell to the western elevation providing access to the 1st floor retail area. There is also a stairwell to the northern elevation providing access to all floors.