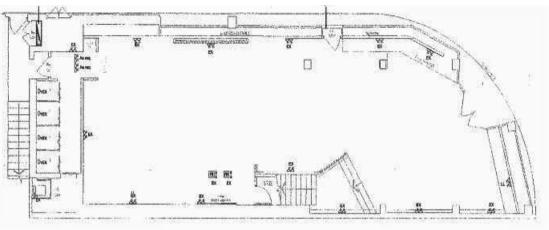

### **FLOOR PLANS**

#### Ground Floor:

### ACCOMMODATION

The Property has been measured in accordance with the RICS code of measuring practice.

The Property provides the following net internal areas:

| Ground Floor Zone A: | 723 sq.ft (67.17 sq.m)     |
|----------------------|----------------------------|
| Ground Floor Zone B: | 652sq.ft (60.57 sq.m)      |
| Ground Floor Zone C: | 233 sq.ft (21.65 sq.m)     |
| First Floor Retail:  | 1,624 sq.ft (150.87 sq.m)  |
| Second Floor:        | 1,512 sq.ft (140.47 sq.m). |