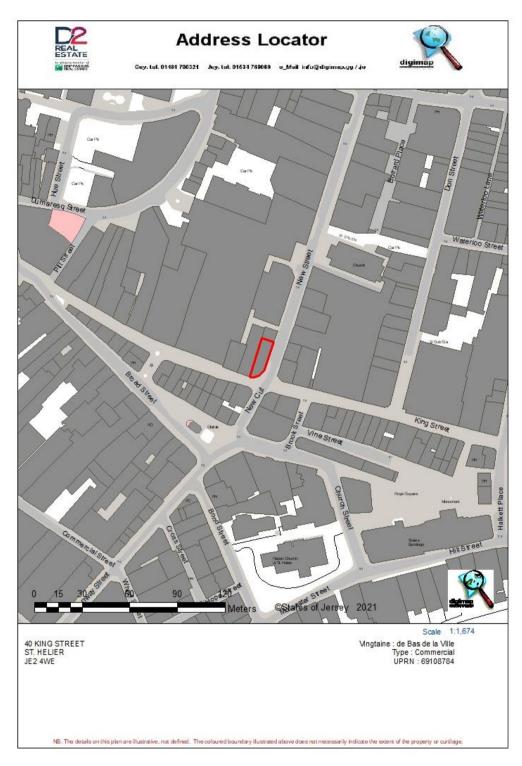

### LOCATION MAP

D2 Real Estate Limited for themselves and for the vendor(s) or lessor(s) of this property whose agents they are, give notice that: 1. These particulars do not constitute, nor constitute any part of, an offer or contract. 2. None of the statements contained in these particulars as to the property are to be relied on as statements or representations of fact. 3. Any intending purchaser or lessee must satisfy himself by inspection or otherwise as to the correctness of each of the statements contained in these particulars. At the vendor(s) or lessor(s) do not make or give and neither D2 Real Estate Limited nor any person in their employment has any authority to make or give, any representation or warranty whatever in relation to this property. Unless otherwise stated all prices and rents are quote exclusive of GST. These details are believed to be correct at the time of compilation but may be subject to subsequent amendment.

#### LOCATION

This Property is centrally located in a prominent position within the traditional heart of St Helier with frontage on both King Street and New Street. The position of the shop is 100% prime being situated to the centre of King Street.