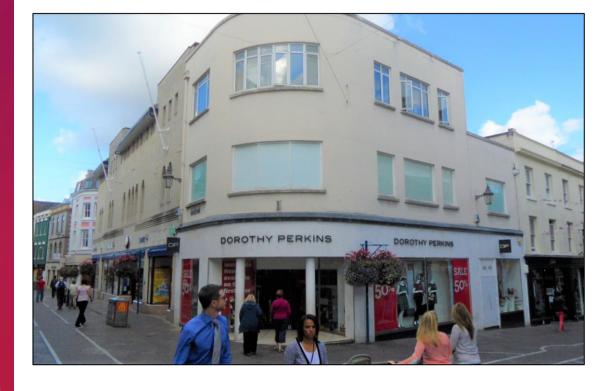

### **LOCATION**

The Property occupies a prominent corner position at the junction of Queen Street and Bath Street. More specifically the Property is located at the eastern end the Queen Street, neighbouring Boots the Chemist and is highly visible from the Snow Hill and La Motte Street approaches. Nearby occupiers include Boots, Vision Express, USC, Costa Coffee, Hotel Chocolat, Molten Brown, Jersey Telecom and Waterstones to name a few.

The Property has a recessed splayed shop front at an angle of 45 degrees to the Queen Street elevation and has full height plate glass display frontage to both the Queen Street and Bath Street facades.