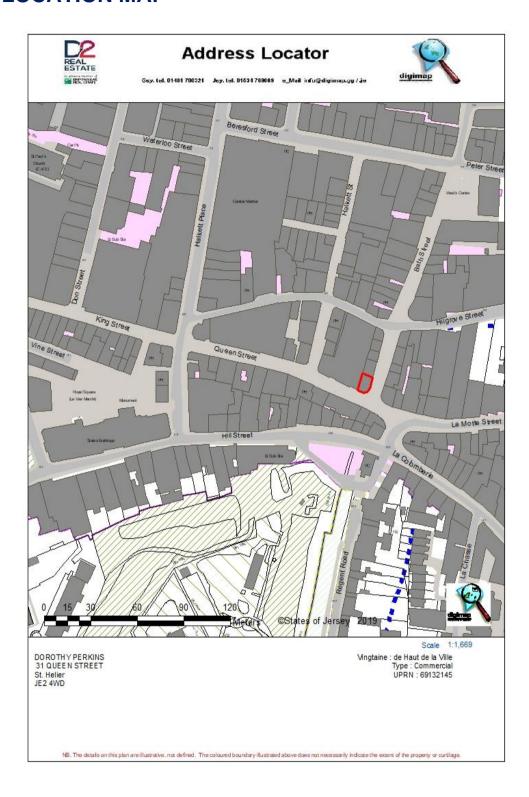

### **LOCATION**

The Property occupies a prominent corner position at the junction of Queen Street and Bath Street. More specifically the Property is located at the eastern end the Queen Street, neighbouring Boots the Chemist and is highly visible from the Snow Hill and La Motte Street approaches. Nearby occupiers include Boots, Vision Express, USC, Costa Coffee, Hotel Chocolat, Molten Brown, Jersey Telecom and Waterstones to name a few.

Within 100m to the south is the Snow Hill Car Park and beyond this is the Green Street Long Stay Car Park

# **LOCATION MAP**

D2 Real Estate Limited for themselves and for the vendor(s) or lessor(s) of this property whose agents they are, give notice that: 1. These particulars do not constitute, nor constitute any part of, an offer or contract. 2. None of the statements contained in these particulars as to the property are to be relied on as statements or representations of fact. 3. Any intending purchaser or lessee must satisfy himself by inspection or otherwise as to the correctness of each of the statements contained in these particulars. 4. The vendor(s) or lessor(s) do not make or give and neither D2 Real Estate Limited nor any person in their employment has any authority to make or give, any representation or warranty whatever in relation to this property. Unless otherwise stated all prices and rents are quote exclusive of GST. These details are believed to be correct at the time of compilation but may be subject to subsequent amendment.