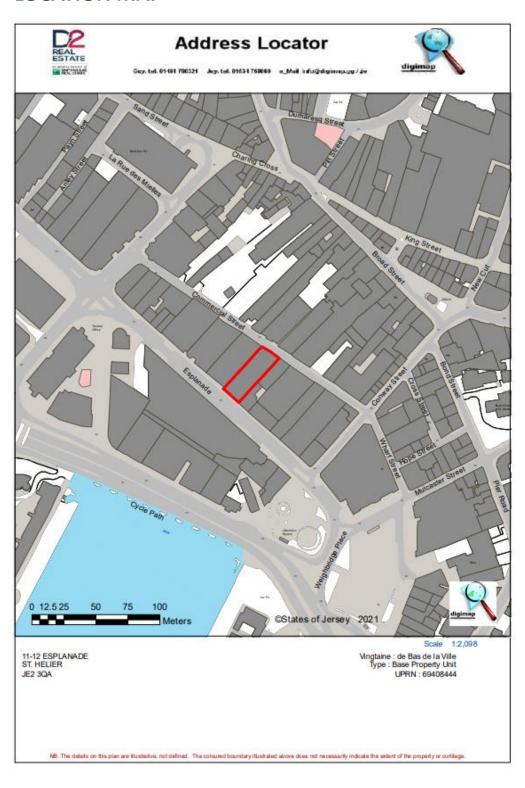

# **LOCATION MAP**

#### **LOCATION**

The Property is centrally located in a prominent position within the prime business district on the Esplanade. Local amenities are excellent with the Royal Yacht and Pomme d'Or hotels located in Liberation Square and the prime retail centre along King Street.