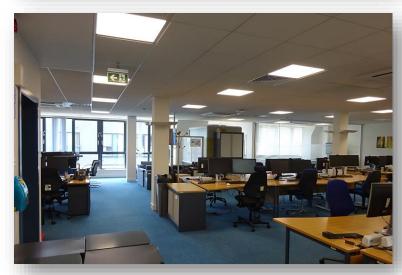

### **DESCRIPTION**

11-12 Esplanade, a 4 storey property offers a modern mid terraced office building with a large open plan layout.

The office building provides a high specification including:

- Excellent natural light, sourced through a large glass atrium in the centre of the building
- · Suspended ceilings with LED lighting
- Raised access flooring throughout
- Kitchen, shower and toilet facilities on each floor
- Breakout areas located on each floor
- Series of glass partitioned meeting rooms on each floor
- All floors are serviced by 2 no. 8 persons lifts
- VRV air conditioning system
- Secure basement parking providing 18 spaces