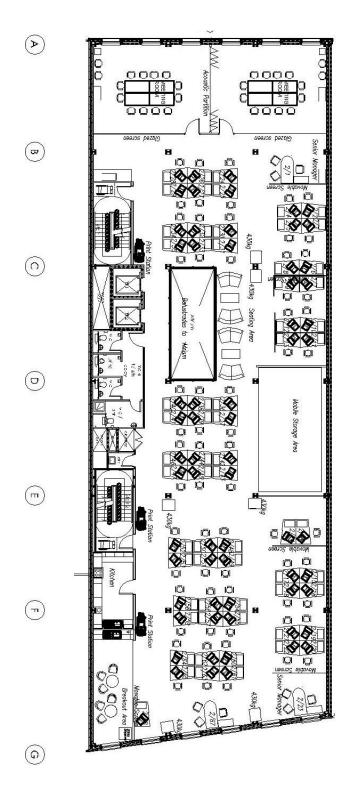

r hotels located in Liberation Square and the prime retail centre along King Street.

Nearby occupiers include SG Kleinwort Hambros, Appleby, Investec, EY, JFSC and Barclays to name a few.

#### **ACCOMODATION**

The Property has been measured in accordance with the RICS code of measuring practice. The Property provides the following net internal areas:

Ground Floor: 5,637 sq.ft (523 sq.m)

First Floor: 6,201 sq.ft (576 sq.m)

Second Floor: 6,235 sq.ft (579 sq.m)

Third Floor: 6,047 sq.ft (561 sq.m)

#### **AVAILABILITY**

The premises are available from February 2022

## **LEASE TERMS**

By negotiation

# **RENTAL**

On application

# **LEGAL COSTS**

Each party to bear their own legal costs and any other cost incurred in the Letting of this property.



# **FLOOR PLANS Second Floor:**







# **LOCATION MAP**









#### **D2 REAL ESTATE**

4<sup>th</sup> Floor, Conway House, 7-9 Conway Street, St. Helier, Jersey JE2 3NT



+44 (0) 1534 629001



enquiries@d2re.co.uk