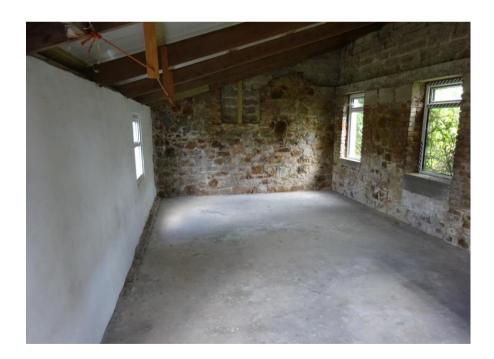

The available properties comprise 3 no. agricultural units. To the south east of the site is a detached packing shed, which is of rudimentary timber frame construction clad with corrugated asbestos sheet and a mono-pitched roof. To the north of the main house is a single storey unit of traditional rubble granite construction under a pitched corrugated metal sheet roof. The barns adjoining the house to the south are a mix of granite and concrete block construction with a pitched corrugated metal sheet roof. Internally the barns provide timber boarded lofts across both elements.

Internally, the stores are in a very basic shell condition.

Parking is provided to the rear of the site.