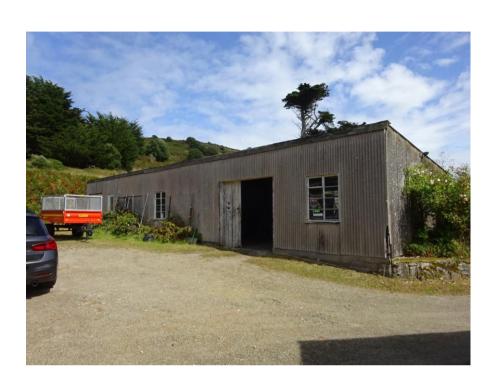

# DESCRIPTION

The Property comprises a small farmstead including a four bedroom farmhouse adjoining barns/stable accommodation, store, separate former packing shed and an extensive amount of land amounting to some 65 vergees in total.

The available properties comprise 3 no. agricultural units. To the south east of the site is a detached packing shed, which is of rudimentary timber frame construction clad with corrugated asbestos sheet and a mono-pitched roof. To the north of the main house is a single storey unit of traditional rubble granite construction under a pitched corrugated metal sheet roof. The barns adjoining the house to the south are a mix of granite and concrete block construction with a pitched corrugated metal sheet roof. Internally the barns provide timber boarded lofts across both elements.

Internally, the stores are in a very basic shell condition.

Parking is provided to the rear of the site.