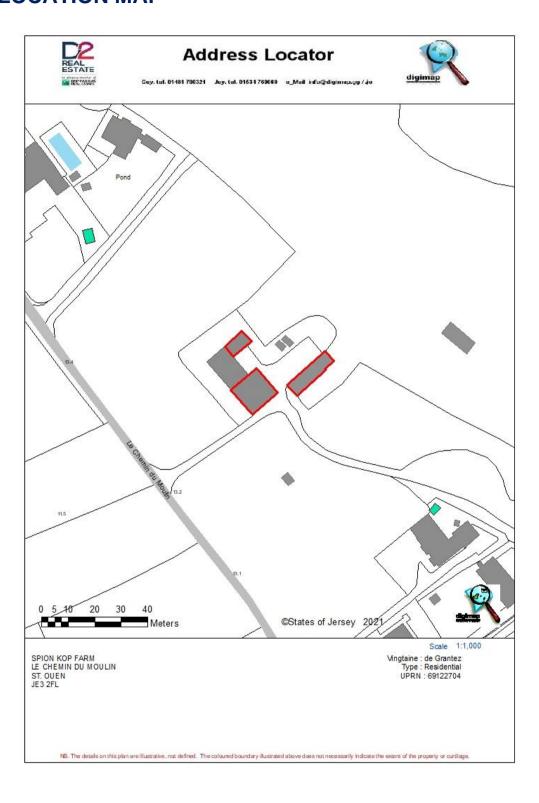

# **LOCATION MAP**

D2 Real Estate Limited for themselves and for the vendor(s) or lessor(s) of this property whose agents they are, give notice that: 1. These particulars do not constitute, nor constitute any part of, an offer or contract. 2. None of the statements contained in these particulars as to the property are to be relied on as statements or representations of fact. 3. Any intending purchaser or lessee must satisfy himself by inspection or otherwise as to the correctness of each of the statements contained in these particulars. 4. The vendor(s) or lessor(s) do not make or give and neither D2 Real Estate Limited nor any person in their employment has any authority to make or give, any representation or warranty whatever in relation to this property. Unless otherwise stated all prices and rents are quote exclusive of GST. These details are believed to be correct at the time of compilation but may be subject to subsequent amendment.

## **LOCATION**

The Property is located on the west side of the Island within the parish of St Ouen, approximately 7 miles to the north west of the commercial centre of St Helier. More specifically, the Property is situated on the north east side of Le Chemin du Moulin.