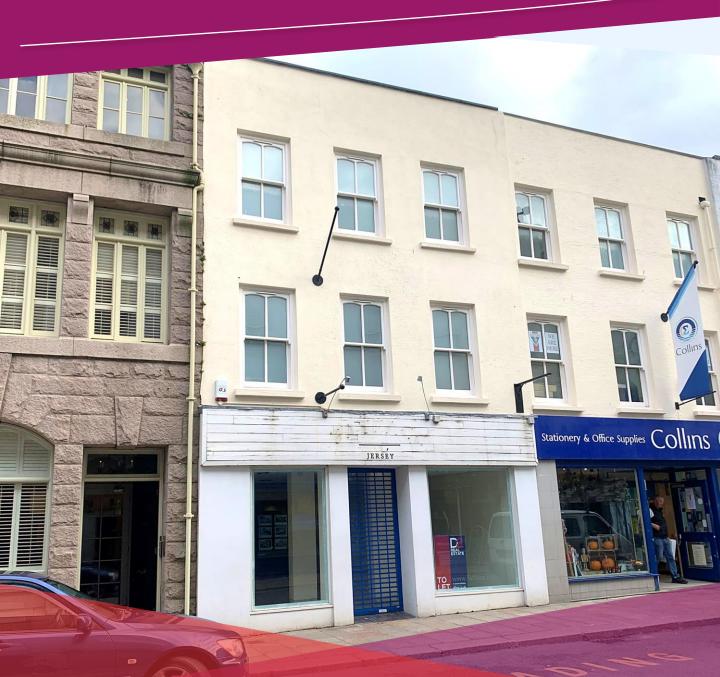

#### **DESCRIPTION**

26 Halkett Place would appear to be of traditional masonry construction with rendered and painted elevations built under a flat roof.

The ground floor of the property provides a open plan retail area with frontage onto Halkett Place. To the  $1^{st}$  and  $2^{nd}$  floor, WCs and several ancillary storage rooms are accessed via a set of stairs from the ground floor.

#### **LOCATION**

The Property is centrally located in a prominent position within the traditional heart of St. Helier and is just 20 meters away from the prime retail pitch at the junction of King Street and Queen Street with shop frontage onto Halkett Place. The position of the shop is very prime being opposite to New Look and Crew Clothing.