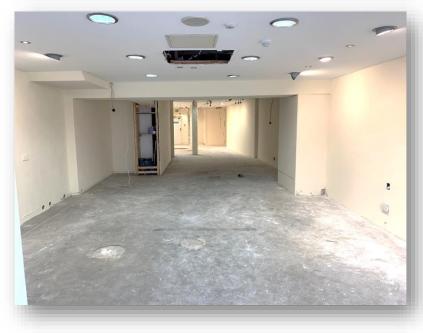

#### **DESCRIPTION**

26 Halkett Place would appear to be of traditional masonry construction with rendered and painted elevations built under a flat roof.

The ground floor of the property provides a open plan retail area with frontage onto Halkett Place. To the  $1^{st}$  and  $2^{nd}$  floor, WCs and several ancillary storage rooms are accessed via a set of stairs from the ground floor.

#### **ACCOMODATION**

The Property has been measured in accordance with the RICS code of measuring practice. The Property provides the following net internal areas:

**Ground Floor:** 

Zone A: 514 sq. ft

Zone B: 393 sq. ft