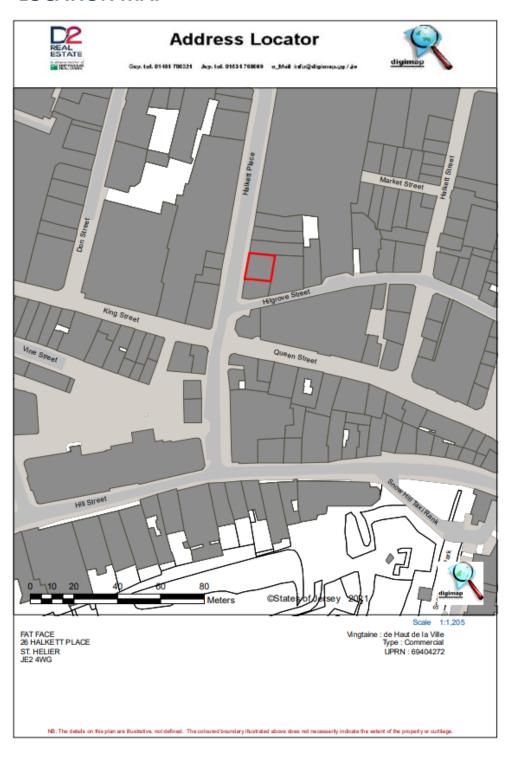

## **LOCATION MAP**

#### **LOCATION**

The Property is centrally located in a prominent position within the traditional heart of St. Helier and is just 20 meters away from the prime retail pitch at the junction of King Street and Queen Street with shop frontage onto Halkett Place. The position of the shop is very prime being opposite to New Look and Crew Clothing.