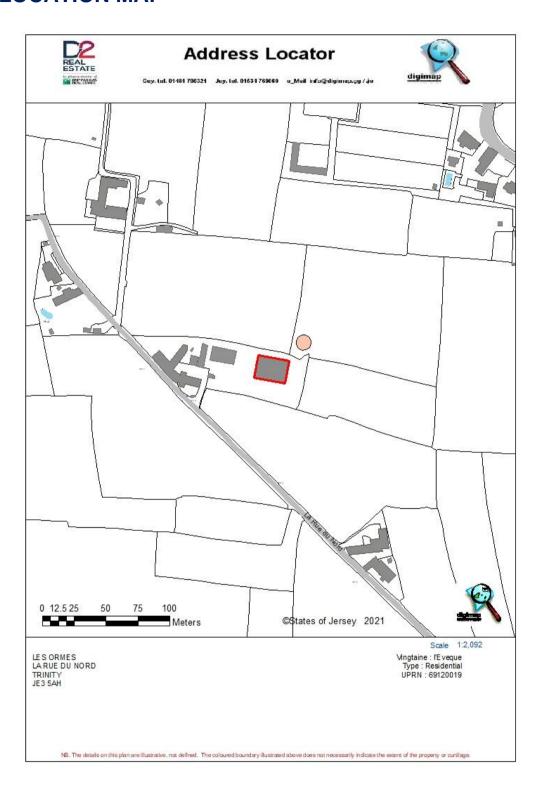

## **LOCATION**

The Property is located to the north of the Island within the parish of Trinity, approximately 4.5 miles to the north of the commercial centre of St Helier. More specifically, the Property is situated on the northern side of La Rue du Nord.

# **LOCATION MAP**

D2 Real Estate Limited for themselves and for the vendor(s) or lessor(s) of this property whose agents they are, give notice that: 1. These particulars do not constitute, nor constitute any part of, an offer or contract. 2. None of the statements contained in these particulars as to the property are to be relied on as statements or representations of fact. 3. Any intending purchaser or lessee must satisfy himself by inspection or otherwise as to the correctness of each of the statements contained in these particulars. 4. The vendor(s) or lessor(s) do not make or give and neither D2 Real Estate Limited nor any person in their employment has any authority to make or give, any representation or warranty whatever in relation to this property. Unless otherwise stated all prices and rents are quote exclusive of GST. These details are believed to be correct at the time of compilation but may be subject to subsequent amendment.