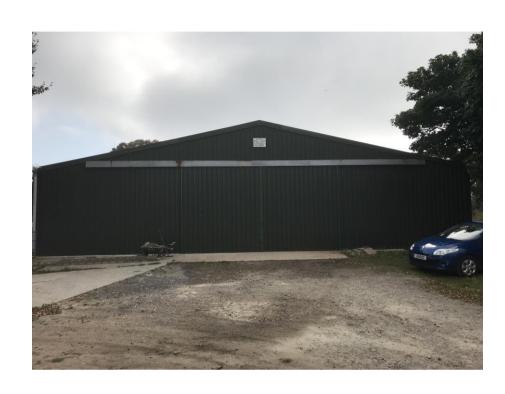

## **DESCRIPTION**

The Property comprises a former agricultural shed which has been modernised over the years to provide a good quality shed with a licence to be used for dry storage.

The unit comprises a steel framed warehouse with corrugated metal sheet facades and pitched corrugated metal sheet roof. The unit benefits from a solid concrete floor, fluorescent strip lighting and a large roller door.

Parking can be provided to the front and north of the unit.