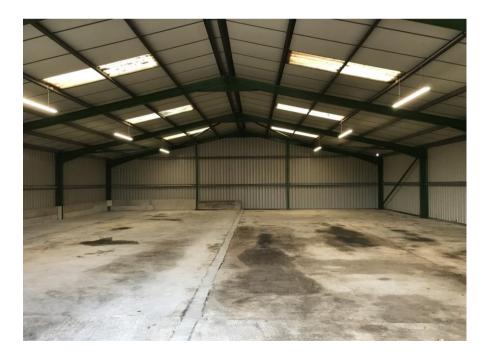

## **DESCRIPTION**

The Property comprises a former agricultural shed which has been modernised over the years to provide a good quality shed with a licence to be used for dry storage.

The unit comprises a steel framed warehouse with corrugated metal sheet facades and pitched corrugated metal sheet roof. The unit benefits from a solid concrete floor, fluorescent strip lighting and a large roller door.

# **ACCOMMODATION**

The property provides a gross internal area of 4,807 sq.ft (446.58 sq.m).

#### **USE**

The premises are currently designated for use as dry storage.