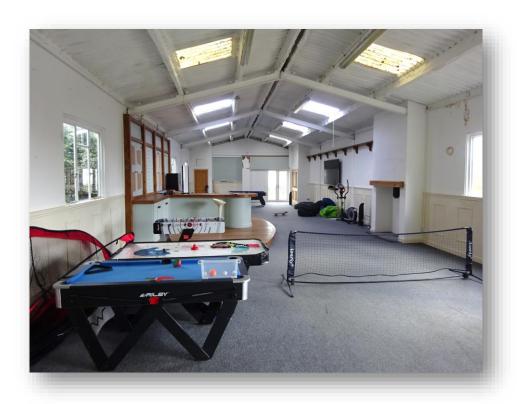

The property is accessed through double doors to the south eastern corner of the unit.

Internally, the unit provides an open plan retail area to a basic specification. There is no WC within the premises.