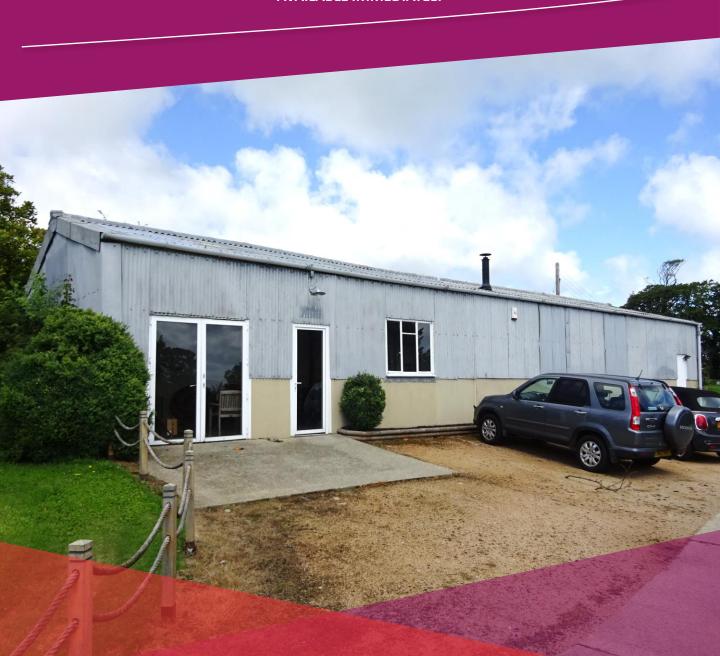

## **DESCRIPTION**

The Property comprises a standalone retail unit within residential curtilage.

The property comprises a single storey detached retail unit (formerly occupied by Jersey Oak), which is of steel frame construction with a mix of blockwork walls and corrugated metal sheet cladding under a pitched corrugated metal roof. The windows comprise single glazed metal framed units.

The property is accessed through double doors to the south eastern corner of the unit.

Internally, the unit provides an open plan retail area to a basic specification. There is no WC within the premises.

Parking is provided to the east of the unit.