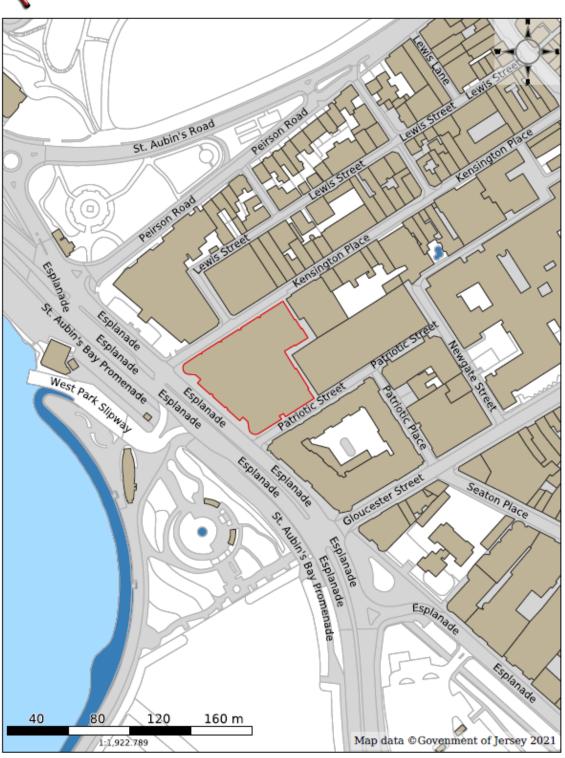

# LOCATION

The Property is located in a prominent position on The Esplanade, Jersey's prime financial business district office location, with Patriotic Street and Kensington Place running either side of the property.

#### Digimap Address Locator