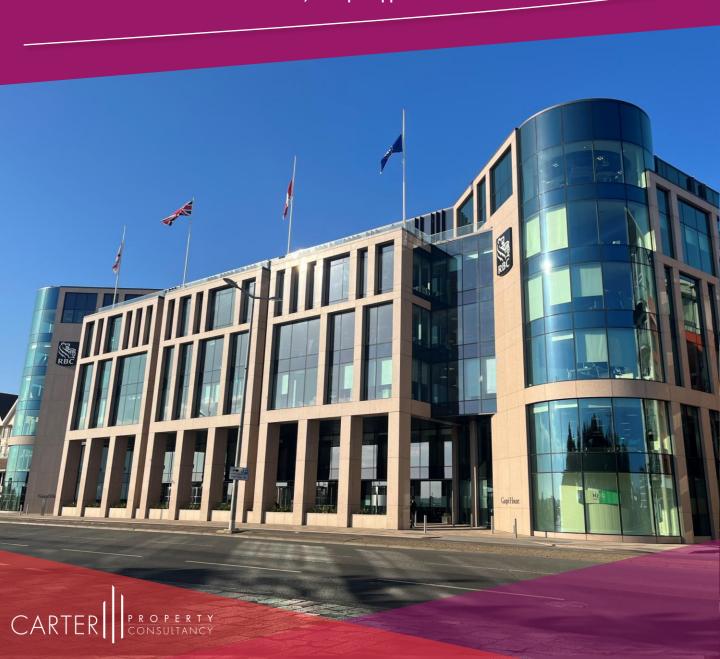

# 3<sup>RD</sup> FLOOR PART, GASPE HOUSE, ST. HELIER, JERSEY PRIME OFFICE SUITE TO LET

- OFFICE SUITE IN ONE OF JERSEY'S MOST ICONIC BUIDINGS
- SITUATED ON THE ESPLANADE, JERSEY'S PRIME OFFICE LOCATION
  - BREEAM EXCELLENT RATED BUILDING
    - 5,634 sq. ft approx.

#### DESCRIPTION

Gaspe House is a striking 6-storey purpose built multi-let office completed in 2016 to the highest of standards. The remainder of the property is let to Royal Bank of Canada, Deloitte, Collas Crill and IQ EQ.