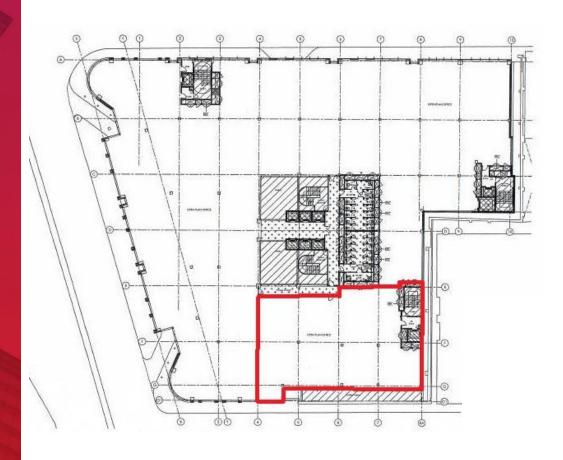

## **FLOOR PLAN**

**Part Third Floor** 

# **ACCOMODATION**

The Property has been measured in accordance with the RICS code of measuring practice and provides the following net internal area:

Part Third Floor: 5,634 sq. ft