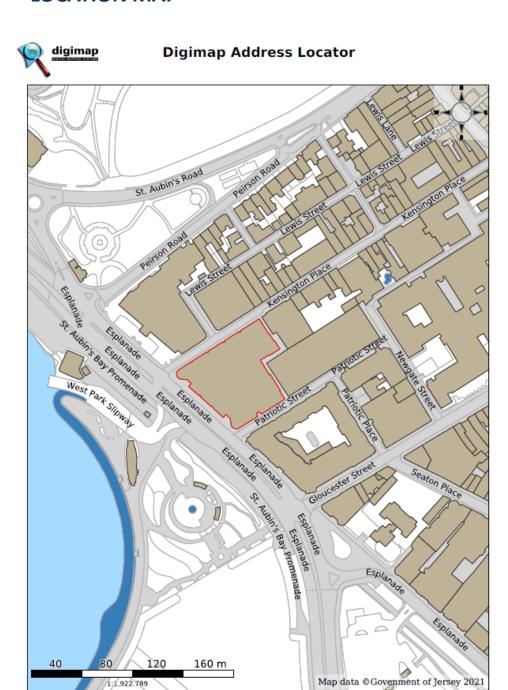

# **LOCATION MAP**

#### **LOCATION**

The Property is located in a prominent position on The Esplanade, Jersey's prime financial business district office location, with Patriotic Street and Kensington Place running either side of the property.