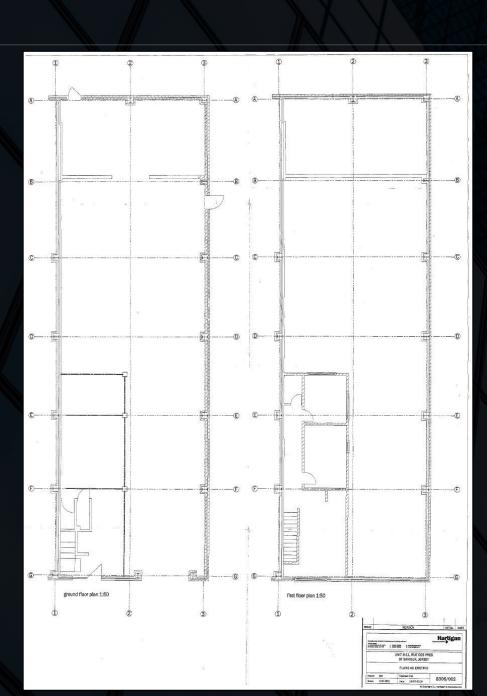

## **INTERNAL PHOTOS**

FLOOR PLAN

## **AREAS**

The breakdown of the areas are a follows:

| Floor                    | Sq Ft | Sq m   |
|--------------------------|-------|--------|
| Ground Floor - Warehouse | 2872  | 266.82 |
| First Floor - Offices    | 570   | 52.98  |
| Total                    | 3442  | 319.80 |