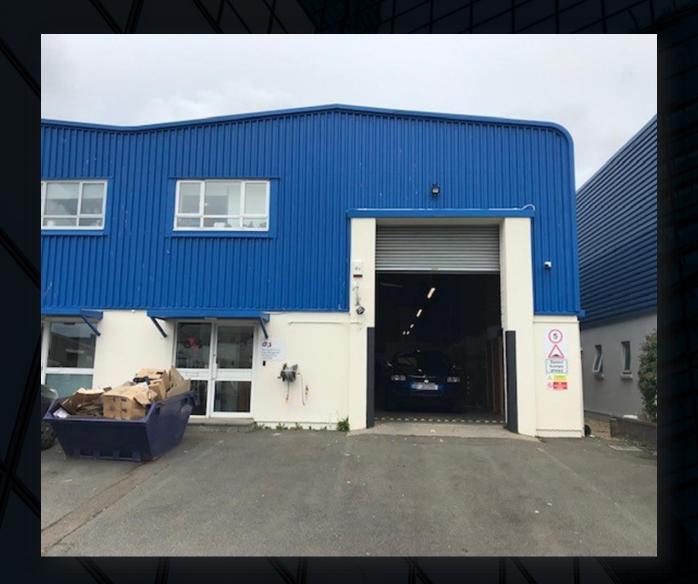

# UNIT I LA RUE LE GROS

RUE DES PRES TRADING ESTATE | ST SAVIOUR | JERSEY

TO LET

Light Industrial / Warehouse unit

#### LOCATION

The property is situated on the northern side of La Rue Le Gros roughly equidistant between its junctions with L'Avenue Le Bas and La Rue Martel, within the Rue des Pres Trading Estate.

Other occupiers in the locality include Easenmyne, G4S, Jersey Post, Pentagon, Sand Piper, KP Services and Prospero.

#### **DESCRIPTION & SPECIFICATION**

The Property is a modern, purpose-built warehouse of steel portal frame construction with block-work elevations under a metal sheet mansard type roof, incorporating 10% roof lights.