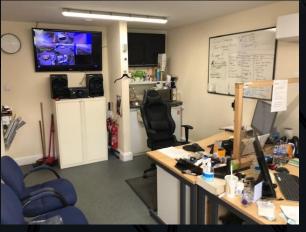

Internally the Property provides a rear warehouse with ancillary offices, kitchen and WC facilities to the front.

The property benefits from a motorised roller shutter access door and an internal eaves height of approximately 5.67m (18 feet 7 inches) within the warehouse accommodation.

## **INTERNAL PHOTOS**

FLOOR PLAN