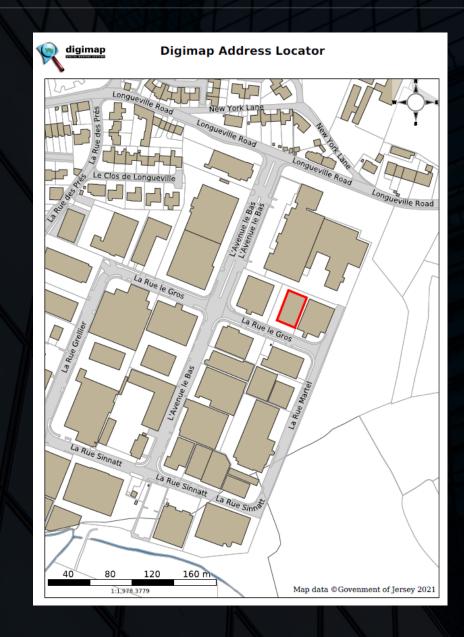

#### LOCATION

The property is situated on the northern side of La Rue Le Gros roughly equidistant between its junctions with L'Avenue Le Bas and La Rue Martel, within the Rue des Pres Trading Estate.

Other occupiers in the locality include Easenmyne, G4S, Jersey Post, Pentagon, Sand Piper, KP Services and Prospero.