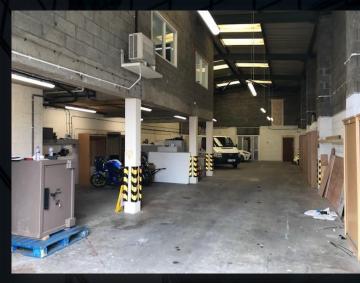

Internally the Property provides a rear warehouse with ancillary offices, kitchen and WC facilities to the front.

The property benefits from a motorised roller shutter access door and an internal eaves height of approximately 5.67m (18 feet 7 inches) within the warehouse accommodation.

## **INTERNAL PHOTOS**

FLOOR PLAN