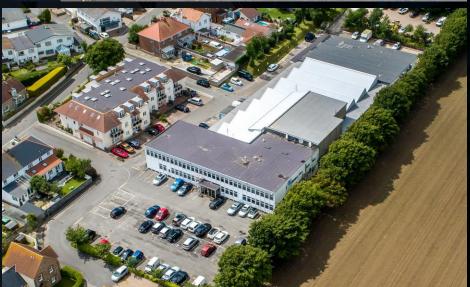

## LOCATION

- St Helier Business Park is located approximately 1.5 miles north from the centre of St Helier, being accessed from La Grande Route de St. Jean and La Pouquelaye. Given its position, the Property benefits from easy access to the town centre via the A9.
- The surrounding area to the Property comprises predominantly private residential dwellings of varying designs and ages and agricultural fields. In addition, JEC Retail Park, the Island's only retail park, is in close proximity being located on Queens Road (A9).
- The Property houses a variety of occupiers including Lloyds Bank, Tutela, Sun Works, Amalgamated Facilities Management, Clarity and Valiant CrossFit.

#### **DESCRIPTION & SPECIFICATION**

The Property occupies a substantial site of approximately 2.16 acres (0.87 ha) and benefits from two designated vehicular access routes from La Pouquelaye. The Property comprises a rectangular building of traditional block construction with cement rendered and painted facades under a mix of roof types.