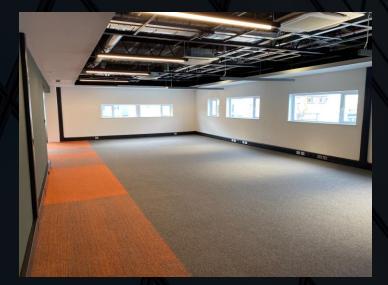

# INTERNAL PHOTOS

+44 (0) 1534 629001

4th Floor, Conway House, 7-9 Conway Street, St. Helier, Jersey JE2 3NT

The available office accommodation is accessed from the main entrance to the Property and has benefited from full refurbishment. The current configuration of the office accommodation comprises a large open plan office area, four cellular offices, a break out / communal working area and a small kitchen. WC facilities are provided within the communal areas of the Property.

The Property has been finished to the following contemporary specification:

| Carpeted floor tiles                         |  |
|----------------------------------------------|--|
| Perimeter trunking                           |  |
| A/C system                                   |  |
| Mixture of LED strip and PIR sensor lighting |  |
| Exposed full height ceiling                  |  |