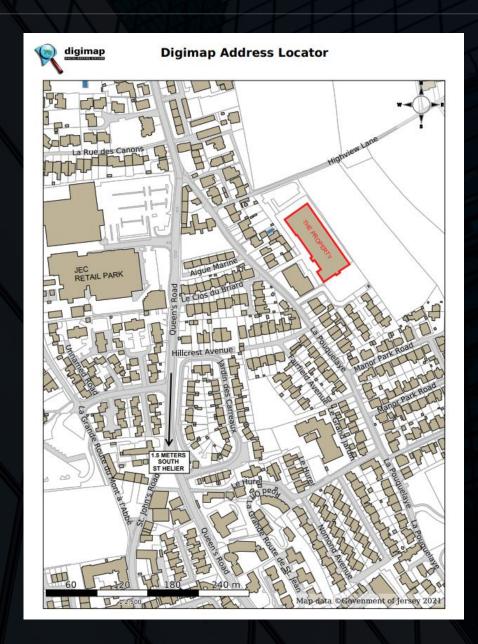

## LOCATION

- St Helier Business Park is located approximately 1.5 miles north from the centre of St Helier, being accessed from La Grande Route de St. Jean and La Pouquelaye. Given its position, the Property benefits from easy access to the town centre via the A9.
- The surrounding area to the Property comprises predominantly private residential dwellings of varying designs and ages and agricultural fields. In addition, JEC Retail Park, the Island's only retail park, is in close proximity being located on Queens Road (A9).
- The Property houses a variety of occupiers including Lloyds Bank, Tutela, Sun Works, Amalgamated Facilities Management, Clarity and Valiant CrossFit.

# **PLANS**