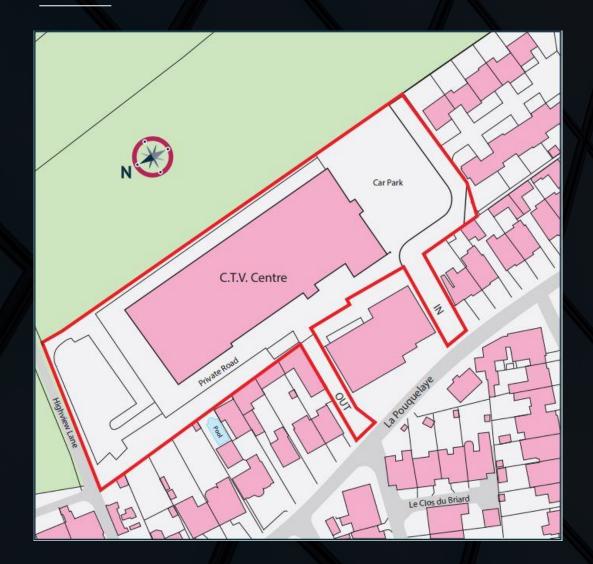

#### **DESCRIPTION & SPECIFICATION**

The Property occupies a substantial site of approximately 2.16 acres (0.87 ha) and benefits from two designated vehicular access routes from La Pouquelaye. The Property comprises a rectangular building of traditional block construction with cement rendered and painted facades under a mix of roof types.

# **PLANS**