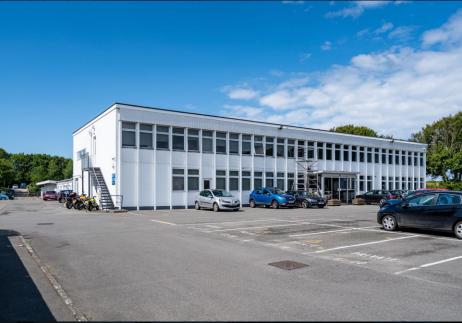

## ST HELIER'S OUT OF TOWN DESTINATION HAS LAUNCHED

- Strategically located office situated on the edge of St Helier. Excellent access to the A9 (Queen's Road) heading into St Helier.
- High quality fully refurbished office providing a mixture of flexible open plan and cellular accommodation.
- Ample parking provision.
- Available by way of a flexible 'all-inclusive' rental package.

## LOCATION

- St Helier Business Park is located approximately 1.5 miles north from the centre of St Helier, being accessed from La Grande Route de St. Jean and La Pouquelaye. Given its position, the Property benefits from easy access to the town centre via the A9.
- The surrounding area to the Property comprises predominantly private residential dwellings of varying designs and ages and agricultural fields. In addition, JEC Retail Park, the Island's only retail park, is in close proximity being located on Queens Road (A9).
- The Property houses a variety of occupiers including Lloyds Bank, Tutela, Sun Works, Amalgamated Facilities Management, Clarity and Valiant CrossFit.

#### **DESCRIPTION & SPECIFICATION**

The Property occupies a substantial site of approximately 2.16 acres (0.87 ha) and benefits from two designated vehicular access routes from La Pouquelaye. The Property comprises a rectangular building of traditional block construction with cement rendered and painted facades under a mix of roof types.