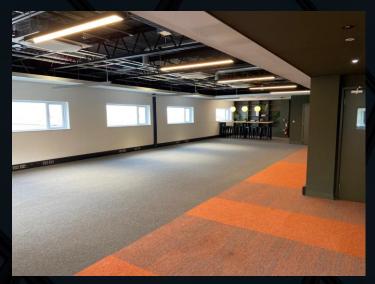

# INTERNAL PHOTOS

+44 (0) 1534 629001

4th Floor, Conway House, 7-9 Conway Street, St. Helier, Jersey JE2 3NT

The available office accommodation is accessed from the main entrance to the Property and has benefited from full refurbishment. The current configuration of the office accommodation comprises a large open plan office area, four cellular offices, a break out / communal working area and a small kitchen. WC facilities are provided within the communal areas of the Property.

The Property has been finished to the following contemporary specification:

| Carpeted floor tiles                         |  |
|----------------------------------------------|--|
| Perimeter trunking                           |  |
| A/C system                                   |  |
| Mixture of LED strip and PIR sensor lighting |  |
| Exposed full height ceiling                  |  |