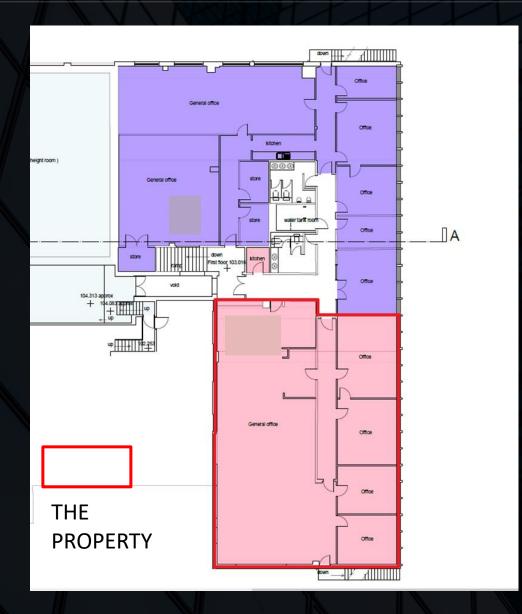

# **PLANS**

#### **DESCRIPTION & SPECIFICATION**

The Property occupies a substantial site of approximately 2.16 acres (0.87 ha) and benefits from two designated vehicular access routes from La Pouquelaye. The Property comprises a rectangular building of traditional block construction with cement rendered and painted facades under a mix of roof types.

## **AREAS**

| Floor | Sq Ft | Sq m   | Status    |  |
|-------|-------|--------|-----------|--|
| First | 2,706 | 251.39 | Available |  |

This net internal area (NIA) have been formally verified in accordance with the RICS Code of Measuring Practice.