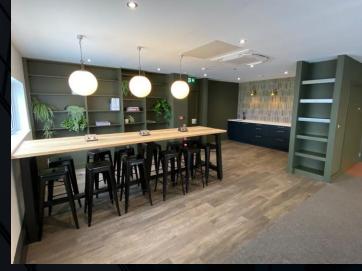

# INTERNAL PHOTOS

+44 (0) 1534 629001

4th Floor, Conway House, 7-9 Conway Street, St. Helier, Jersey JE2 3NT

The available office accommodation is accessed from the main entrance to the Property and has benefited from full refurbishment. The current configuration of the office accommodation comprises a large open plan office area, four cellular offices, a break out / communal working area and a small kitchen. WC facilities are provided within the communal areas of the Property.

The Property has been finished to the following contemporary specification:

| Carpeted floor tiles                         |  |
|----------------------------------------------|--|
| Perimeter trunking                           |  |
| A/C system                                   |  |
| Mixture of LED strip and PIR sensor lighting |  |
| Exposed full height ceiling                  |  |