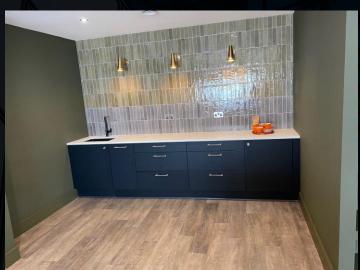

# INTERNAL PHOTOS

+44 (0) 1534 629001

4th Floor, Conway House, 7-9 Conway Street, St. Helier, Jersey JE2 3NT

The available office accommodation is accessed from the main entrance to the Property and has benefited from full refurbishment. The current configuration of the office accommodation comprises a large open plan office area, four cellular offices, a break out / communal working area and a small kitchen. WC facilities are provided within the communal areas of the Property.

The Property has been finished to the following contemporary specification:

| Carpeted floor tiles                         |  |
|----------------------------------------------|--|
| Perimeter trunking                           |  |
| A/C system                                   |  |
| Mixture of LED strip and PIR sensor lighting |  |
| Exposed full height ceiling                  |  |