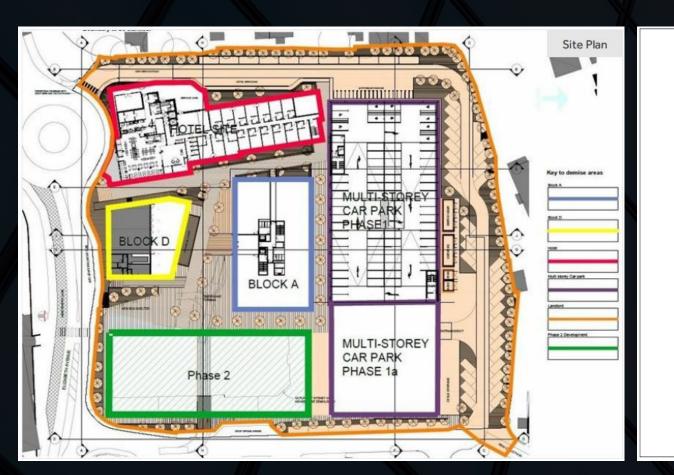

#### WELCOME TO ADMIRAL PARK

Guernsey's only office expansion area, Admiral Park is host to large floor plate office buildings including No. 1, The Plaza, Trafalgar Court, Martello & Dorey Court and Phase 2 which is currently under construction. Occupiers on the park include; Aztec, Butterfield Bank, Aon, Intertrust, Northern Trust, Royal Bank of Canada and Carey Olsen to name but a few. The available premises are located on part of the ground floor of No 1 The Plaza, the newest development on Admiral Park.