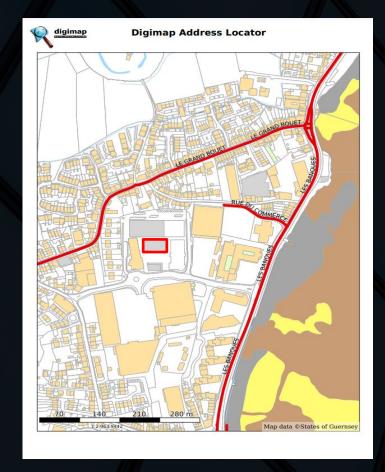

#### WELCOME TO ADMIRAL PARK

Guernsey's only office expansion area, Admiral Park is host to large floor plate office buildings including No. 1, The Plaza, Trafalgar Court, Martello & Dorey Court and Phase 2 which is currently under construction. Occupiers on the park include; Aztec, Butterfield Bank, Aon, Intertrust, Northern Trust, Royal Bank of Canada and Carey Olsen to name but a few. The available premises are located on part of the ground floor of No 1 The Plaza, the newest development on Admiral Park.