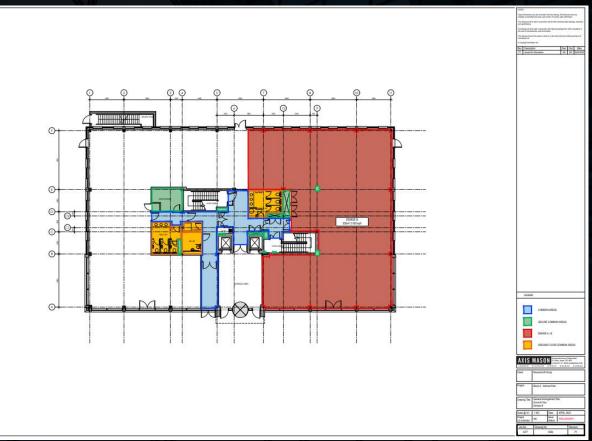

## **AVAILABILITY**

| Floor       | Sq Ft | Sq m | Status    |
|-------------|-------|------|-----------|
| Part Ground | 3,821 | 355  | Available |
| Total       | 3,821 | 355  | 1 - 1 - 1 |

These net internal areas have been formally verified in accordance with the RICS Code of Measuring Practise