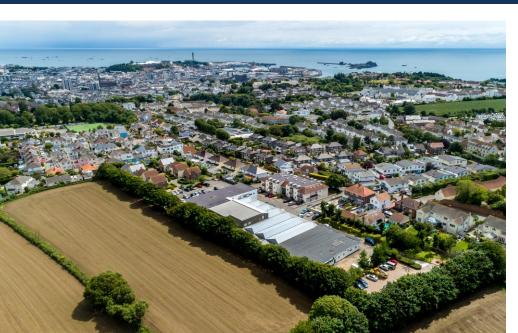

#### LOCATION

St Helier Business Park is located approximately 1.5 miles north from the centre of St Helier, being accessed from La Grande Route de St. Jean and La Pouquelaye. Given its position, the Property benefits from easy access to the town centre via the A9.

The surrounding area to the Property comprises predominantly of private residential dwellings of varying designs, ages, and agricultural fields. In addition, JEC Retail Park, the Island's only retail park, is in proximity being located on Queens Road (A9).