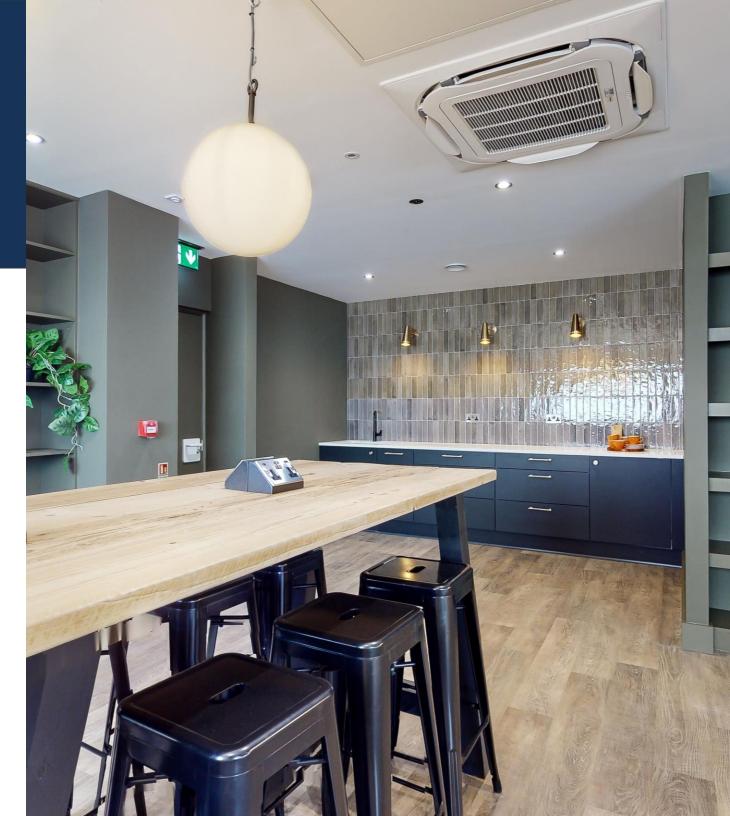

The available office accommodation is accessed from the main entrance to the Property and has benefited from full refurbishment. The current configuration of the office accommodation comprises a large open plan office area, four cellular offices, a breakout / communal working area and a small kitchen. WC facilities are provided within the communal areas of the Property.

## SPECIFICATION & AMENITIES

**Ample Car Parking** 

All-inclusive rate

Easy Access to A9

Exposed Full Height Ceiling

CrossFit Valiant located next door

LED Strip and PIR Sensor Lighting

Perimeter Trunking

A/C System