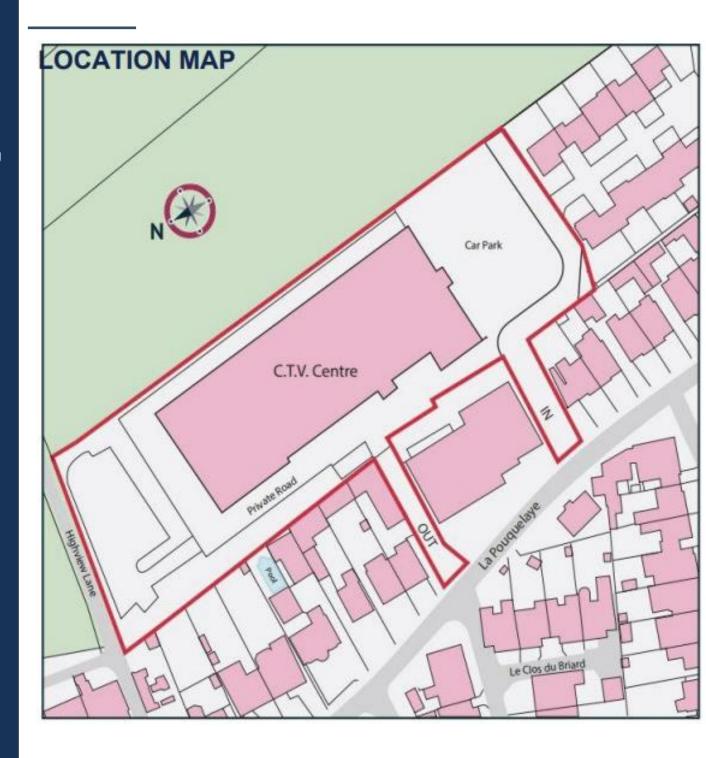

#### **DESCRIPTION**

The Property occupies a substantial site of approximately 2.16 acres (0.87 ha) and benefits from two designated vehicular access routes from La Pouquelaye. The Property comprises a rectangular building of traditional block construction with cement rendered and painted facades under a mix of roof types.

#### LOCATION

St Helier Business Park is located approximately 1.5 miles north from the centre of St Helier, being accessed from La Grande Route de St. Jean and La Pouquelaye. Given its position, the Property benefits from easy access to the town centre via the A9.

The surrounding area to the Property comprises predominantly of private residential dwellings of varying designs, ages, and agricultural fields. In addition, JEC Retail Park, the Island's only retail park, is in proximity being located on Queens Road (A9).