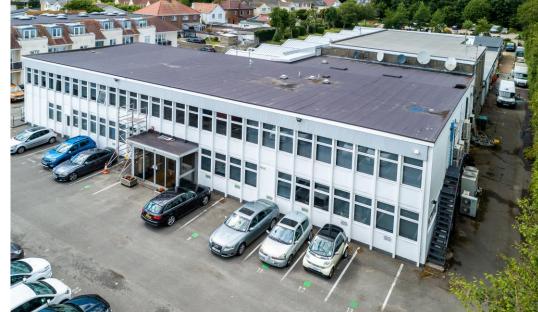

#### **DESCRIPTION**

The Property occupies a substantial site of approximately 2.16 acres (0.87 ha) and benefits from two designated vehicular access routes from La Pouquelaye. The Property comprises a rectangular building of traditional block construction with cement rendered and painted facades under a mix of roof types.

#### LOCATION

St Helier Business Park is located approximately 1.5 miles north from the centre of St Helier, being accessed from La Grande Route de St. Jean and La Pouquelaye. Given its position, the Property benefits from easy access to the town centre via the A9.