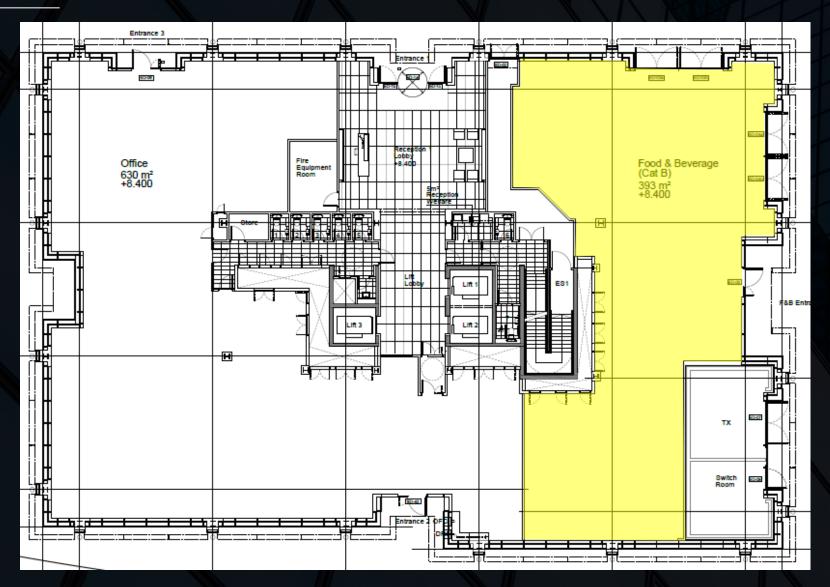

## **AREAS**

| Floor  | Sq Ft | Sq m   | Status    |
|--------|-------|--------|-----------|
| Ground | 4,230 | 393.00 | Available |

This approximate gross internal area (GIA) is subject to change upon final measurement on completion.

# FLOOR PLAN

Proposed Demised Premises