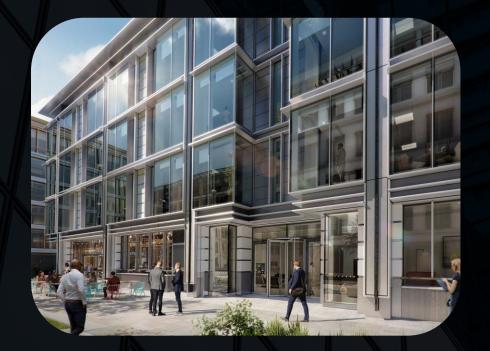

The ground floor F&B unit will be located on the ground floor north-eastern elevation of the building facing onto Trenton Square and IFC 5. It will be finished to a shell & core specification, ready for fit out and occupation by an incoming tenant. The unit will benefit from an exclusively demised al fresco dining area and have the following incoming services: electricity, gas, water and drainage.