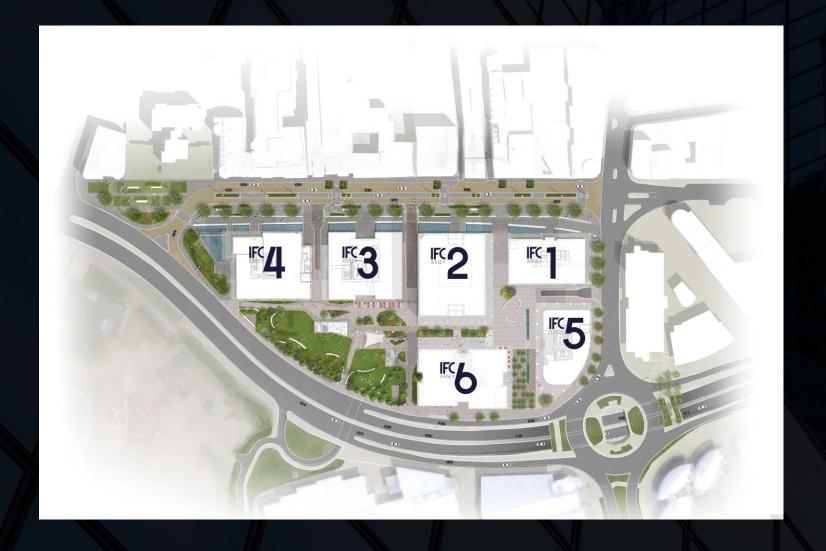

# FUTURE DEVELOPMENT PLAN

+44 (0) 1534 629001

4<sup>th</sup> Floor, Conway House, 7-9 Conway Street, St. Helier, Jersey JE2 3NT

#### **DESCRIPTION & SPECIFICATION**

The Jersey International Finance Centre is Jersey's prestigious development situated in the heart of Jersey's Central Business District. Upon completion, the Jersey IFC is set to comprise four standalone office buildings, IFC 1, 2, 5 & 6, totalling 295,000 sq ft of super prime office accommodation, with private and public car and bicycle parking facilities, and high quality civic open space including a public park and square.

IFC 6 is the third and latest building in the Jersey International Finance Centre development. Set to complete in Q4 2023, the building will provide 62,795 sq ft of premium Grade A office accommodation, which has been 100% pre-let with a majority to Aztec Group.