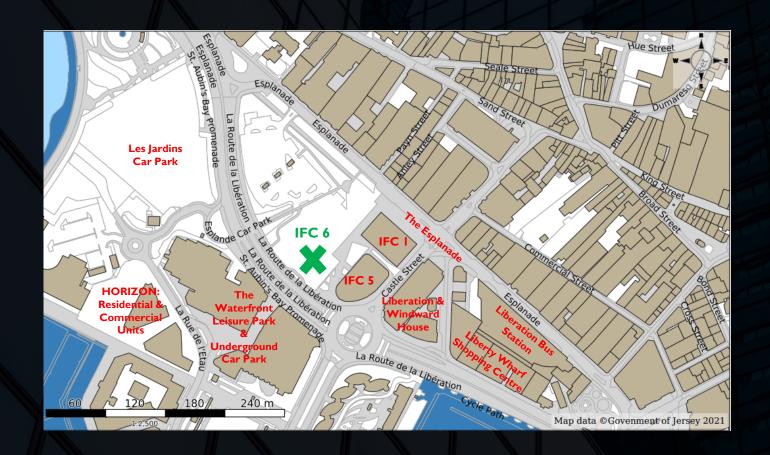

## LOCATION

- IFC 6 is located in the heart of Jersey's Central Business District and Waterfront area.
- Jersey's Central Business District is home to a number of international financial and legal firms. Occupiers in Jersey's International Financial Centre include BNP Paribas, Sanne Group, UBS, TMF group, CVC Capital to name a few.
- The building's central location and access off the Esplanade affords proximity to many of the Island major employers and excellent access to the prime retail throughfare of King Street.
- The only other F&B outlets situated within Jersey's International Financial Centre development are Cooper's Café and Big Maggys Coffee & Bike Shop.